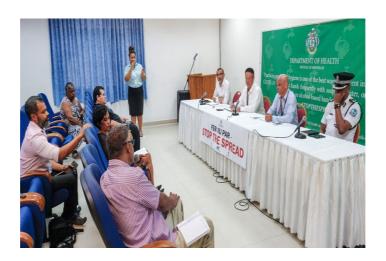

OUR INSTAGRAM

dohseychelles

Follow on Instagram

FOLLOW US ON FACEBOOK

Department of Health Seychelles

Department of Health Press Conference conducted

on the 16th June 2020 youtu.be/72QXeL0YtYA?t=18

# PRESS CONFERENCE - DEPARTMENT OF HEALTH - 16.06.2020

youtu.be

Contributors are advised to keep their comments respectful and decent, and according to the YouTube guidelines. We do not support offensive and malicious com...