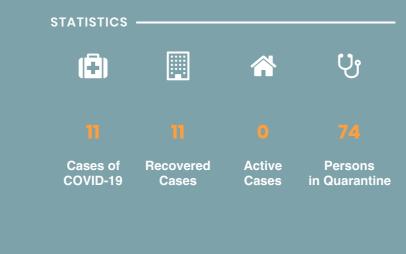

## CORONAVIRUS OUTBREAK



Coronavirus disease (COVID-19) - Advice for the public

Advice for Health Workers

Country & Technical Guidance - Coronavirus disease (COVID-19)

Frequently Asked Questions about COVID-19 in Seychelles

## NEWS AND HIGHLIGHTS



APRIL 17, 2020

Health Department receives donation from Jack Ma Foundation

**Read More** 



## Department of Health receives donation from WHO

## **Read More**



APRIL 8, 2020

New measures implemented to further prevent spread of COVID-19

## **Read More**

## IMPORTANT DOWNLOADS

- Seychelles National Health Strategic Plan 2016 2020
- Health Sector Performance Report
- National Health Account
- Public Health Act

## UPCOMING THEME DAYS

\_ - - - -

Due to the occurrence of the Coronavirus (COVID-19) in Seychelles, all our events