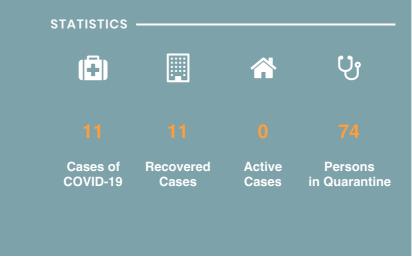

## CORONAVIRUS OUTBREAK



Coronavirus disease (COVID-19) - Advice for the public

Advice for Health Workers

Country & Technical Guidance - Coronavirus disease (COVID-19)

Frequently Asked Questions about COVID-19 in Seychelles

## NEWS AND HIGHLIGHTS



APRIL 17, 2020

Health Department receives donation from Jack Ma Foundation

**Read More** 



## Department of Health receives donation from WHO

## **Read More**



APRIL 8, 2020

New measures implemented to further prevent spread of COVID-19

## **Read More**

## IMPORTANT DOWNLOADS

- Seychelles National Health Strategic Plan 2016 2020
- Health Sector Performance Report
- National Health Account
- Public Health Act

## UPCOMING THEME DAYS

\_ - - - -

Due to the occurrence of the Coronavirus (COVID-19) in Seychelles, all our events