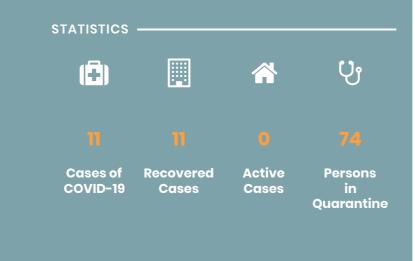

=



CORONAVIRUS OUTBREAK



Frequently Asked Questions about COVID-19 in Seychelles

## NEWS AND HIGHLIGHTS



APRIL 17, 2020

Health Department receives donation from Jack Ma Foundation

**Read More** 



APRIL 17, 2020

# Department of Health receives donation from WHO

**Read More** 



APRIL 8, 2020

New measures implemented to further prevent spread of COVID-19

**Read More** 

### IMPORTANT DOWNLOADS

| ۲ | Seychelles National Health Strategic Plan 2016 - 2020 |
|---|-------------------------------------------------------|
| ۲ | Health Sector Performance Report                      |
| ۲ | National Health Account                               |
| ۲ | Public Health Act                                     |
|   |                                                       |

Due to the occurre