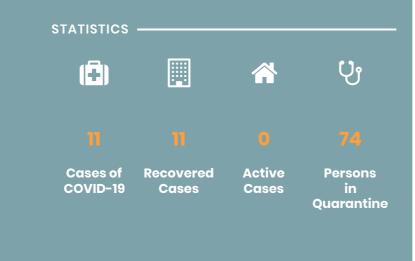

=



CORONAVIRUS OUTBREAK



Frequently Asked Questions about COVID-19 in Seychelles

# NEWS AND HIGHLIGHTS



APRIL 17, 2020

Health Department receives donation from Jack Ma Foundation

**Read More** 



APRIL 17, 2020

# Department of Health receives donation from WHO

**Read More** 



APRIL 8, 2020

New measures implemented to further prevent spread of COVID-19

**Read More** 

# IMPORTANT DOWNLOADS

| ۲ | Seychelles National Health Strategic Plan 2016 - 2020 |
|---|-------------------------------------------------------|
| ۲ | Health Sector Performance Report                      |
| ۲ | National Health Account                               |
| ۲ | Public Health Act                                     |
|   |                                                       |

Due to the occurrence