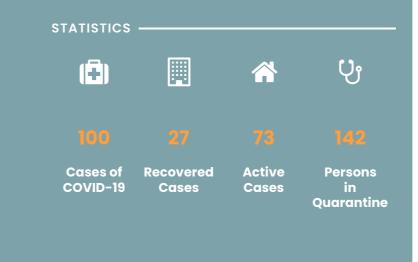

=



CORONAVIRUS OUTBREAK



Frequently Asked Questions about COVID-19 in Seychelles

## NEWS AND HIGHLIGHTS



JULY 8, 2020

Public Health Commissioner discusses new positive results in press conference

**Read More** 



APRIL 17, 2020

## Health Department receives donation from Jack Ma Foundation

## **Read More**



APRIL 17, 2020

# Department of Health receives donation from WHO

**Read More** 

 IMPORTANT DOWNLOADS

 Seychelles National Health Strategic Plan 2016 - 2020

 Health Sector Performance Report

 National Health Account

 Public Health Act

UPCOMING THEME DAYS

Due to the occurrence of the Coronavirus (COVID-19) in Seychelles, all our events and theme days are postponed until further notice.

#### PRESS RELEASE

Contacts of seafarers tested for COVID-19 JULY 8, 2020

New COV