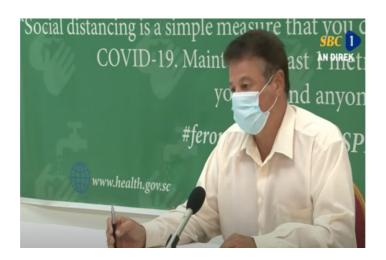

# NEWS AND HIGHLIGHTS

JULY 8, 2020

Public Health Commissioner discusses new positive results in press conference