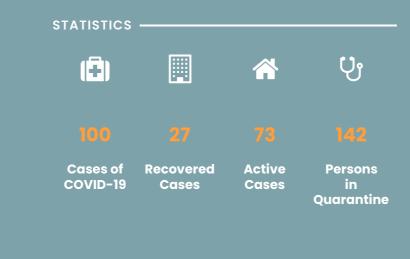

## CORONAVIRUS OUTBREAK



Coronavirus disease (COVID-19) - Advice for the public

Advice for Health Workers

Guidance - Coronavirus disease (COVID-19)

Frequently Asked Questions about COVID-19 in Seychelles

# NEWS AND HIGHLIGHTS



JULY 8, 2020

Public Health Commissioner discusses new positive results in press conference

### **Read More**



# Health Department receives donation from Jack Ma Foundation

### **Read More**



APRIL 17, 2020

# Department of Health receives donation from WHO

## **Read More**

### IMPORTANT DOWNLOADS -

- Seychelles National Health Strategic Plan 2016 2020
- Health Sector Performance Report
- National Health Account
- Public Health Act

# UPCOMING THEME DAYS

Due to the occurrence of the Coronavirus (COVID-19) in Seychelles, all our events and theme da