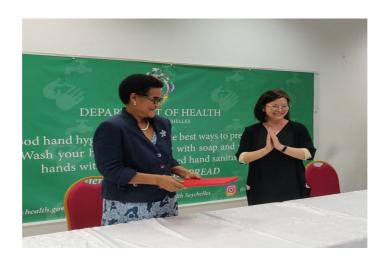

# CORONAVIRUS OUTBREAK



Coronavirus disease (COVID-19) - Advice for the public

Advice for Health Workers

Guidance - Coronavirus disease (COVID-19)

Frequently Asked Questions about COVID-19 in Seychelles

# NEWS AND HIGHLIGHTS



JULY 20, 2020

# Health officers visit COVID-19 testing station

**Read More** 



# Public Health Commissioner discusses new positive results in press conference

## **Read More**



APRIL 17, 2020

# Health Department receives donation from Jack Ma Foundation

## **Read More**

# Seychelles National Health Strategic Plan 2016 - 2020 Health Sector Performance Report National Health Account Public Health Act

# UPCOMING THEME DAYS

(COVID-19) in Seychelles, all our events and theme days are postponed until further notice.

#### PRESS RELEASE

Contacts of seafarers tested for COVID-19

New COVID-19 cases detected on board Spanish fishing vessel

JULY 8, 2020

Public Health Authority announces gradual removal of restrictions

MAY 4, 2020

#### NOTICE

Call the Department of Health hotline on **141** if you have any symptoms of COVID-19 or any health concerns on COVID-19.

#### OUR INSTAGRAM



# dohseychelles



Follow on Instagram

#### FOLLOW US ON FACEBOOK



# Depar