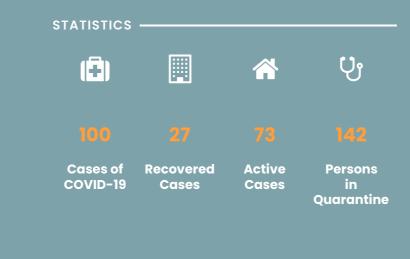

# CORONAVIRUS OUTBREAK



Coronavirus disease (COVID-19) - Advice for the public

Advice for Health Workers

Guidance - Coronavirus disease (COVID-19)

Frequently Asked Questions about COVID-19 in Seychelles

# NEWS AND HIGHLIGHTS



JULY 20, 2020

# Health officers visit COVID-19 testing station

**Read More** 



# Public Health Commissioner discusses new positive results in press conference

## **Read More**



APRIL 17, 2020

# Health Department receives donation from Jack Ma Foundation

## **Read More**

# Seychelles National Health Strategic Plan 2016 - 2020 Health Sector Performance Report National Health Account Public Health Act

# UPCOMING THEME DAYS

(COVID-19) in Seychelles, all our events and theme days are postponed until further notice.

#### PRESS RELEASE

Contacts of sea