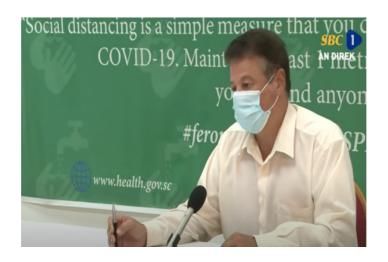

# CORONAVIRUS OUTBREAK



Coronavirus disease (COVID-19) - Advice for the public

Advice for Health Workers

Guidance - Coronavirus disease (COVID-19)

Frequently Asked Questions about COVID-19 in Seychelles

# NEWS AND HIGHLIGHTS



JULY 20, 2020

# Health officers visit COVID-19 testing station

**Read More** 



# Public Health Commissioner discusses new positive results in press conference

## **Read More**



APRIL 17, 2020

# Health Department receives donation from Jack Ma Foundation

## **Read More**

# Seychelles National Health Strategic Plan 2016 - 2020 Health Sector Performance Report National Health Account Public Health Act

# UPCOMING THEME DAYS

(COVID-19) in Seychelles, all our events and theme days are postponed until further notice.

#### PRESS RELEASE

Contacts of seafarers tested for COVID-19

New COVID-19 cases detected on board Spanish fishing vessel

JULY 8, 2020

Public Health Authority announces gradual removal of restrictions

MAY 4, 2020

#### NOTICE

Call the Department of Health hotline on **141** if you have any symptoms of COVID-19 or any health concerns on COVID-19.