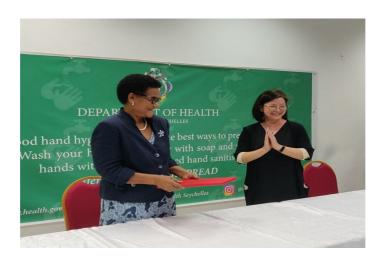

## CORONAVIRUS OUTBREAK



Coronavirus disease (COVID-19) - Advice for the public

Advice for Health Workers

Guidance - Coronavirus disease (COVID-19)

Frequently Asked Questions about COVID-19 in Seychelles

# NEWS AND HIGHLIGHTS



JULY 20, 2020

# Health officers visit COVID-19 testing station

**Read More** 



# Public Health Commissioner discusses new positive results in press conference

## **Read More**



APRIL 17, 2020

# Health Department receives donation from Jack Ma Foundation

#### **Read More**

# IMPORTANT DOWNLOADS -

- Seychelles National Health Strategic Plan 2016 2020
- Health Sector Performance Report
- National Health Account
- Public Health Act

# UPCOMING THEME DAYS

(COVID-19) in Seychelles, all our events and theme days are postponed until further notice.

#### PRESS RELEASE

Contacts of seafarers tested for COVID-19

JULY 8, 2020

New COVID-19 cases detected on board Spanish fishing vessel

JULY 8, 2020

Public Health Authority announces gradual removal of restrictions

MAY 4 2020

#### NOTICE

Call the Department of Health hotline on **141** if you have any symptoms of COVID-19 or any health concerns on COVID-19.

**OUR INSTAGRAM** 



dohseychelles



Follow on Instag