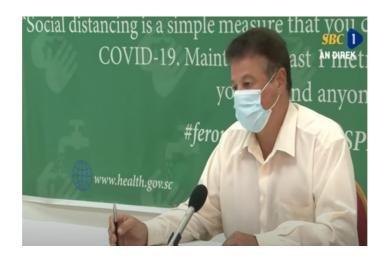

## CORONAVIRUS OUTBREAK



Coronavirus disease (COVID-19) - Advice for the public

Advice for Health Workers

Guidance - Coronavirus disease (COVID-19)

Frequently Asked Questions about COVID-19 in Seychelles

# NEWS AND HIGHLIGHTS



JULY 20, 2020

# Health officers visit COVID-19 testing station

**Read More** 



# Public Health Commissioner discusses new positive results in press conference

## **Read More**



APRIL 17, 2020

# Health Department receives donation from Jack Ma Foundation

#### **Read More**

# IMPORTANT DOWNLOADS -

- Seychelles National Health Strategic Plan 2016 2020
- Health Sector Performance Report
- National Health Account
- Public Health Act

# UPCOMING THEME DAYS

(COVID-19) in Seychelles, all our events and theme days are postponed until further notice.

#### PRESS RELEASE

Contacts of seafarers tested for COVID-19

JULY 8, 2020

New COVID-19 cases detected on board Spanish fishing vessel

JULY 8, 2020

Public Health Authority announces gradual removal of restrictions

MAY 4 2020

#### NOTICE

Call the Department of Health hotline on **141** if you have any symptoms of