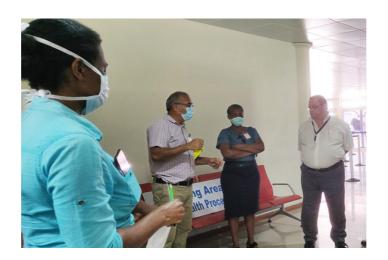

## CORONAVIRUS OUTBREAK



Coronavirus disease (COVID-19) - Advice for the public

Advice for Health Workers

Guidance - Coronavirus disease (COVID-19)

Frequently Asked Questions about COVID-19 in Seychelles

# NEWS AND HIGHLIGHTS



JULY 20, 2020

# Health officers visit COVID-19 testing station

**Read More** 



# Public Health Commissioner discusses new positive results in press conference

## **Read More**



APRIL 17, 2020

# Health Department receives donation from Jack Ma Foundation

#### **Read More**

# IMPORTANT DOWNLOADS -

- Seychelles National Health Strategic Plan 2016 2020
- Health Sector Performance Report
- National Health Account
- Public Health Act

# UPCOMING THEME DAYS

(COVID-19) in Seychelles, all our events and theme days are postponed until further notice.

#### PRESS RELEASE

Contacts of seafarers tested for COVID-19

JULY 8, 2020

New COVID-19 cases detected on board Spanish fishing vessel

JULY 8, 2020

Public Health Authority announces gradual removal of restrictions

MAY 4 2020

#### NO