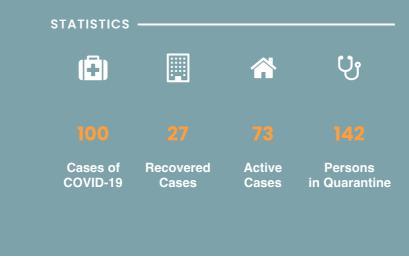

## CORONAVIRUS OUTBREAK



Coronavirus disease (COVID-19) - Advice for the public

Advice for Health Workers

Guidance - Coronavirus disease (COVID-19)

Frequently Asked Questions about COVID-19 in Seychelles

# NEWS AND HIGHLIGHTS



JULY 20, 2020

# Health officers visit COVID-19 testing station

**Read More** 



# Public Health Commissioner discusses new positive results in press conference

## **Read More**



APRIL 17, 2020

# Health Department receives donation from Jack Ma Foundation

#### **Read More**

# IMPORTANT DOWNLOADS -

- Seychelles National Health Strategic Plan 2016 2020
- Health Sector Performance Report
- National Health Account
- Public Health Act

# UPCOMING THEME DAYS

(COVID-19) in Seychelles, all our events and theme days are postponed until further notice.

###