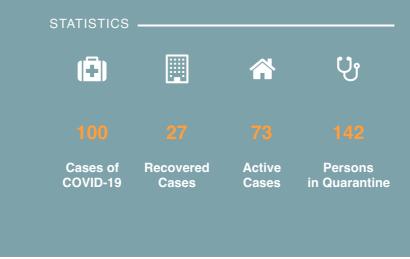

## CORONAVIRUS OUTBREAK



Coronavirus disease (COVID-19) - Advice for the public

Advice for Health Workers

Guidance - Coronavirus disease (COVID-19)

Frequently Asked Questions about COVID-19 in Seychelles

## NEWS AND HIGHLIGHTS



JULY 20, 2020

## Health officers visit COVID-19 testing station

**Read More** 



# Public Health Commissioner discusses new positive results in press conference

## **Read More**



APRIL 17, 2020

## Health Department receives donation from Jack Ma Foundation

**Read More** 

## IMPORTANT DOWNLOADS

- Seychelles National Health Strategic Plan 2016 2020
- Health Sector Performance Report
- National Health Account
- Public Health Act

# UPCOMING THEME DAYS

(COVID-19) in Seychelles, all our events and theme days are postponed until further notice.

####