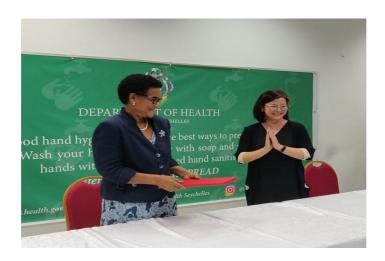

## CORONAVIRUS OUTBREAK



Coronavirus disease (COVID-19) - Advice for the public

Advice for Health Workers

Guidance - Coronavirus disease (COVID-19)

Frequently Asked Questions about COVID-19 in Seychelles

## NEWS AND HIGHLIGHTS



JULY 20, 2020

## Health officers visit COVID-19 testing station

**Read More** 



# Public Health Commissioner discusses new positive results in press conference

## **Read More**



APRIL 17, 2020

## Health Department receives donation from Jack Ma Foundation

**Read More** 

## IMPORTANT DOWNLOADS

- Seychelles National Health Strategic Plan 2016 2020
- Health Sector Performance Report
- National Health Account
- Public Health Act

# UPCOMING THEME DAYS

(COVID-19) in Seychelles, all our events and theme days are postponed until further notice.

#### PRESS RELEASE

Contacts of seafarers tested for COVID-19
JULY 8, 2020

New COVID-19 cases detected on board Spanish fishing vessel

Public Health Authority announces gradual removal of restrictions

MAY 4, 2020

#### NOTICE

Call the Department of Health hotline on **141** if you have any symptoms of COVID-19 or any health concerns on COVID-19.

### **OUR INSTAGRAM**



## dohseychelles



Follow on Instagram

### FOL