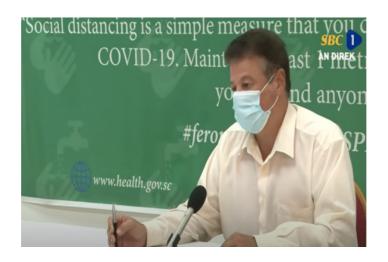

## CORONAVIRUS OUTBREAK



Coronavirus disease (COVID-19) - Advice for the public

Advice for Health Workers

Guidance - Coronavirus disease (COVID-19)

Frequently Asked Questions about COVID-19 in Seychelles

# NEWS AND HIGHLIGHTS



JULY 20, 2020

# Health officers visit COVID-19 testing station

**Read More** 



# Public Health Commissioner discusses new positive results in press conference

## **Read More**



APRIL 17, 2020

# Health Department receives donation from Jack Ma Foundation

## **Read More**

# Seychelles National Health Strategic Plan 2016 - 2020 Health Sector Performance Report National Health Account Public Health Act

# UPCOMING THEME DAYS

(COVID-19) in Seychelles, all our events and theme days are postponed until further notice.

#### PRESS RELEASE

Contacts of seafarers tested for COVID-19

New COVID-19 cases detected on board Spanish fishing vessel

JULY 8, 2020

Public Health Authority announces gradual removal of restrictions

MAY 4, 2020

#### NOTICE

Call the Department of Health hotline on **141** if you have any symptoms of COVID-19 or any health concerns on COVID-19.