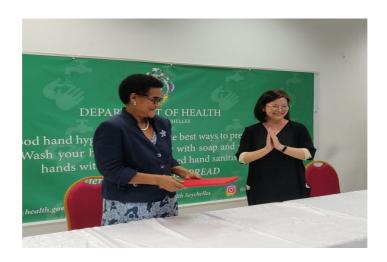

## CORONAVIRUS OUTBREAK



Coronavirus disease (COVID-19) - Advice for the public

Advice for Health Workers

Guidance - Coronavirus disease (COVID-19)

Frequently Asked Questions about COVID-19 in Seychelles

# NEWS AND HIGHLIGHTS



JULY 20, 2020

# Health officers visit COVID-19 testing station

**Read More** 



# Public Health Commissioner discusses new positive results in press conference

## **Read More**



APRIL 17, 2020

# Health Department receives donation from Jack Ma Foundation

## **Read More**

# Seychelles National Health Strategic Plan 2016 - 2020 Health Sector Performance Report National Health Account Public Health Act

# UPCOMING THEME DAYS

(COVID-19) in Seychelles, all our events and theme days are postponed until further notice.

#### PRESS RELEASE

Contacts of seafarers tested for COVID-19

New COVID-19 cases detected on board Spanish fishing vessel

JULY 8, 2020

Public Health Authority announces gradual removal of restrictions

MAY 4, 2020

#### NOTICE

Call the Department of Health hotline on **141** if you have any symptoms of COVID-19 or any health concerns on COVID-19.

#### OUR INSTAGRAN



# dohseychelles



Follow on Instagram

#### FOLLOW US ON FACEBOOK



# Depar