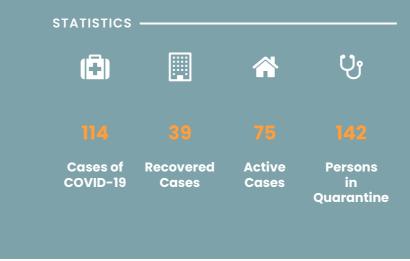

## CORONAVIRUS OUTBREAK



Coronavirus disease (COVID-19) - Advice for the public

Advice for Health Workers

Guidance - Coronavirus disease (COVID-19)

Frequently Asked Questions about COVID-19 in Seychelles

# NEWS AND HIGHLIGHTS



JULY 20, 2020

# Health officers visit COVID-19 testing station

**Read More** 



# Public Health Commissioner discusses new positive results in press conference

## **Read More**



APRIL 17, 2020

# Health Department receives donation from Jack Ma Foundation

## **Read More**

# Seychelles National Health Strategic Plan 2016 - 2020 Health Sector Performance Report National Health Account Public Health Act

# UPCOMING THEME DAYS

(COVID-19) in Seychelles, all our events and theme days are postponed until further notice.

#### PRESS RELEASE

Contacts of se