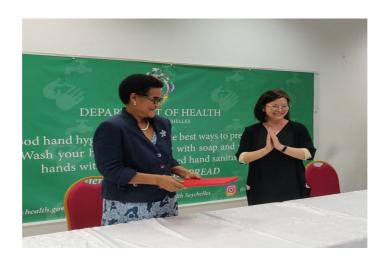

# CORONAVIRUS OUTBREAK



Coronavirus disease (COVID-19) - Advice for the public

Advice for Health Workers

Guidance - Coronavirus disease (COVID-19)

Frequently Asked Questions about COVID-19 in Seychelles

# NEWS AND HIGHLIGHTS



JULY 20, 2020

# Health officers visit COVID-19 testing station

**Read More** 



# Public Health Commissioner discusses new positive results in press conference

## **Read More**



APRIL 17, 2020

# Health Department receives donation from Jack Ma Foundation

## **Read More**

# Seychelles National Health Strategic Plan 2016 - 2020 Health Sector Performance Report National Health Account Public Health Act

# UPCOMING THEME DAYS

(COVID-19) in Seychelles, all our events and theme days are postponed until further notice.

#### PRESS RELEASE

Contacts of seafarers tested for COVID-19

New COVID-19 cases detected on board Spanish fishing vessel

JULY 8, 2020

Public Health Authority announces gradual removal of restrictions

MAY 4, 2020

#### NOTICE

Call the Department of Health hotline on **141** if you have any symptoms of COVID-19 or any health concerns on COVID-19.

## OUR INSTAGRAM



# dohseychelles



Follow on Instagram

## FOLLOW US ON FACEBOOK



# Departmen