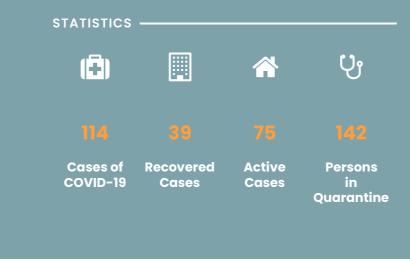

# CORONAVIRUS OUTBREAK



Coronavirus disease (COVID-19) - Advice for the public

Advice for Health Workers

Guidance - Coronavirus disease (COVID-19)

Frequently Asked Questions about COVID-19 in Seychelles

# NEWS AND HIGHLIGHTS



JULY 20, 2020

# Health officers visit COVID-19 testing station

**Read More** 



# Public Health Commissioner discusses new positive results in press conference

## **Read More**



APRIL 17, 2020

# Health Department receives donation from Jack Ma Foundation

## **Read More**

# Seychelles National Health Strategic Plan 2016 - 2020 Health Sector Performance Report National Health Account Public Health Act

# UPCOMING THEME DAYS

(COVID-19) in Seychelles, all our events and theme days are postponed until further notice.

#### PRESS RELEASE

Contacts of sea