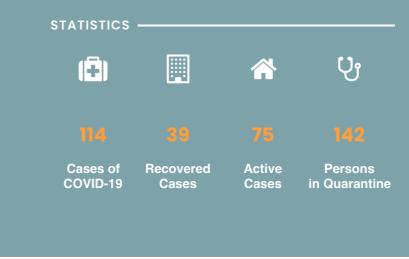

### CORONAVIRUS OUTBREAK



Coronavirus disease (COVID-19) - Advice for the public

Advice for Health Workers

Guidance - Coronavirus disease (COVID-19)

Frequently Asked Questions about COVID-19 in Seychelles

## NEWS AND HIGHLIGHTS



JULY 20, 2020

## Health officers visit COVID-19 testing station

**Read More** 



## Public Health Commissioner discusses new positive results in press conference

### **Read More**



APRIL 17, 2020

## Health Department receives donation from Jack Ma Foundation

### **Read More**

## IMPORTANT DOWNLOADS -

- Seychelles National Health Strategic Plan 2016 2020
- Health Sector Performance Report
- National Health Account
- Public Health Act

## UPCOMING THEME DAYS

(COVID-19) in Seychelles, all our events and theme days are postponed until further notic