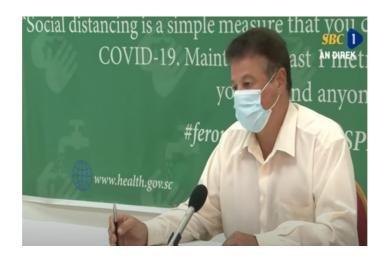

## Public Health Commissioner discusses new positive results in press conference