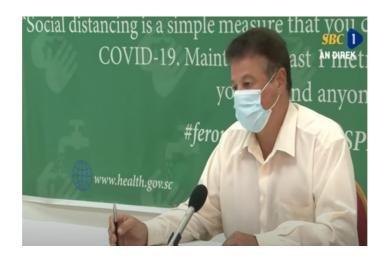

## CORONAVIRUS OUTBREAK



Coronavirus disease (COVID-19) - Advice for the public

Advice for Health Workers

Guidance - Coronavirus disease (COVID-19)

Frequently Asked Questions about COVID-19 in Seychelles

# NEWS AND HIGHLIGHTS



JULY 20, 2020

## Health officers visit COVID-19 testing station

**Read More** 



# Public Health Commissioner discusses new positive results in press conference

## **Read More**



APRIL 17, 2020

# Health Department receives donation from Jack Ma Foundation

### **Read More**

## IMPORTANT DOWNLOADS -

- Seychelles National Health Strategic Plan 2016 2020
- Health Sector Performance Report
- National Health Account
- Public Health Act

# UPCOMING THEME DAYS

(COVID-19) in Seychelles, all our events and theme days are postponed until further notice.

#### PRESS RELEASE

Contacts of seafarers tested for COVID-19

JULY 8, 2020

New COVID-19 cases detected on board Spanish fishing vessel

JULY 8, 2020

Public Health Authority announces gradual removal of restrictions

MAY 4 2020

#### NOTICE

Call the Department of Health hotline on **141** if you have any symptoms of