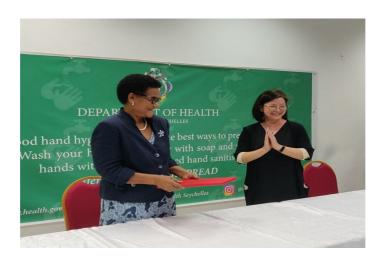

## CORONAVIRUS OUTBREAK



Coronavirus disease (COVID-19) - Advice for the public

Advice for Health Workers

Guidance - Coronavirus disease (COVID-19)

Frequently Asked Questions about COVID-19 in Seychelles

# NEWS AND HIGHLIGHTS



JULY 20, 2020

## Health officers visit COVID-19 testing station

**Read More** 



# Public Health Commissioner discusses new positive results in press conference

## **Read More**



APRIL 17, 2020

# Health Department receives donation from Jack Ma Foundation

### **Read More**

## IMPORTANT DOWNLOADS -

- Seychelles National Health Strategic Plan 2016 2020
- Health Sector Performance Report
- National Health Account
- Public Health Act

# UPCOMING THEME DAYS

(COVID-19) in Seychelles, all our events and theme days are postponed until further notice.

#### PRESS RELEASE

Contacts of seafarers tested for COVID-19

JULY 8, 2020

New COVID-19 cases detected on board Spanish fishing vessel

JULY 8, 2020

Public Health Authority announces gradual removal of restrictions

MAY 4 2020

#### NOTICE

Call the Department of Health hotline on **141** if you have any symptoms of COVID-19 or any health concerns on COVID-19.

### **OUR INSTAGRAM**



## dohseychelles



Follow on