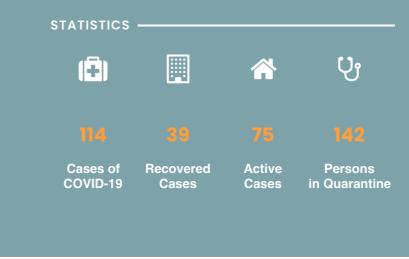

## CORONAVIRUS OUTBREAK



Coronavirus disease (COVID-19) - Advice for the public

Advice for Health Workers

Guidance - Coronavirus disease (COVID-19)

Frequently Asked Questions about COVID-19 in Seychelles

# NEWS AND HIGHLIGHTS



JULY 20, 2020

## Health officers visit COVID-19 testing station

**Read More** 



# Public Health Commissioner discusses new positive results in press conference

## **Read More**



APRIL 17, 2020

# Health Department receives donation from Jack Ma Foundation

### **Read More**

## IMPORTANT DOWNLOADS -

- Seychelles National Health Strategic Plan 2016 2020
- Health Sector Performance Report
- National Health Account
- Public Health Act

# UPCOMING THEME DAYS

(COVID-19) in Seychelles, all our events and theme days are postponed until further notice.

##