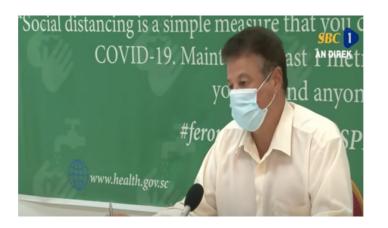

#### PRESS RELEASE

Contacts of seafarers tested for COVID-19
JULY 8, 2020

New COVID-19 cases detected on board Spanish fishing vessel

JULY 8, 2020

Public Health Authority announces gradual removal of restrictions