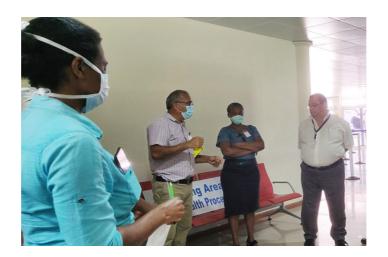

# NEWS AND HIGHLIGHTS

JULY 20, 2020

Health officers visit COVID-19 testing station

**Read More** 

JULY 8, 2020

Public Health Commissioner discusses new positive results in press conference