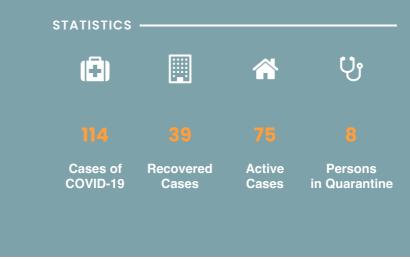

# CORONAVIRUS OUTBREAK



Coronavirus disease (COVID-19) - Advice for the public

Advice for Health Workers

Guidance - Coronavirus disease (COVID-19)

Frequently Asked Questions about COVID-19 in Seychelles

List of approved countries for entry into Seychelles from 1st August 2020

# NEWS AND HIGHLIGHTS



JULY 20, 2020

Health officers visit COVID-19 testing station

**Read More** 



JULY 8, 2020

Public Health Commissioner discusses new positive results in press conference

### **Read More**



APRIL 17, 2020

Health Department receives donation from Jack Ma Foundation

# **Read More**

# IMPORTANT DOWNLOADS

- Seychelles National Health Strategic Plan 2016 2020
- Health Sector Performance Report
- National Health Account
- Public Health Act

DAYS

Due to the occurrence of the Corona