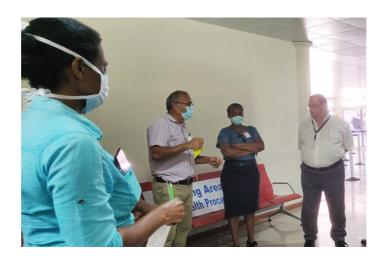

### Health officers visit COVID-19 testing station

**Read More** 

JULY 8, 2020