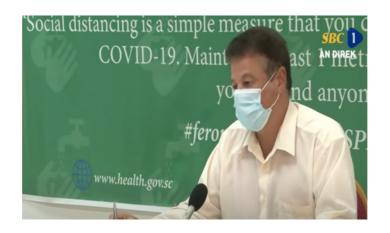

### CORONAVIRUS OUTBREAK



List of approved countries for entry into Seychelles

Coronavirus disease (COVID-19) - Advice for the public

Frequently Asked Questions about COVID-19 in Seychelles

Advice for Health Workers

Guidance - Coronavirus disease (COVID-19)

# NEWS AND HIGHLIGHTS



JULY 20, 2020

### Health officers visit COVID-19 testing station

**Read More** 



JULY 8, 2020

# Public Health Commissioner discusses new positive results in press conference

### **Read More**



APRIL 17, 2020

## Health Department receives donation from Jack Ma Foundation

### **Read More**

### IMPORTANT DOWNLOADS -

- Conditions for Entry in Seychelles
- Application for Entry by Sea and Air
- Submission of COVID-19 Test Result
- Public Health Act
- Seychelles National Health Strategic Plan 2016 2020

## UPCOMING THEME DAYS

Due to the occurrence of the Coronavirus (COVID-19) in Seychelles, all our events and theme days are postponed until further notice.

#### PRESS RELEASE

Contacts of seafarers tested for COVID-19

New COVID-19 cases detected on board Spanish fishing vessel

JULY 8, 2020

Public Health Authority announces gradual removal of restrictions

MAY 4