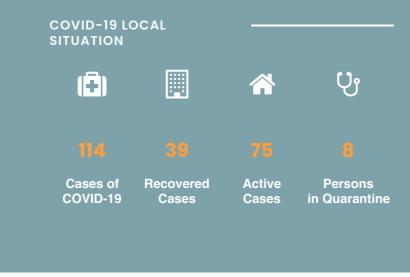

### CORONAVIRUS OUTBREAK



List of approved countries for entry into Seychelles

Coronavirus disease (COVID-19) - Advice for the public

Frequently Asked Questions about COVID-19 in Seychelles

Advice for Health Workers

Guidance - Coronavirus disease (COVID-19)

# NEWS AND HIGHLIGHTS



JULY 20, 2020

### Health officers visit COVID-19 testing station

**Read More** 



JULY 8, 2020

# Public Health Commissioner discusses new positive results in press conference

### **Read More**



APRIL 17, 2020

## Health Department receives donation from Jack Ma Foundation

### **Read More**

### IMPORTANT DOWNLOADS -

- Conditions for Entry in Seychelles
- Application for Entry by Sea and Air
- Submission of COVID-19 Test Result
- Public Health Act
- Seychelles National Health Strategic Plan 2016