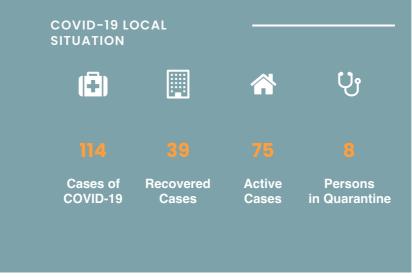

### CORONAVIRUS OUTBREAK



List of approved countries for entry into Seychelles

Coronavirus disease (COVID-19) - Advice for the public

Frequently Asked Questions about COVID-19 in Seychelles

Advice for Health Workers

Guidance - Coronavirus disease (COVID-19)

# NEWS AND HIGHLIGHTS



JULY 20, 2020

### Health officers visit COVID-19 testing station

**Read More** 



JULY 8, 2020

# Public Health Commissioner discusses new positive results in press conference

### **Read More**



APRIL 17, 2020

## Health Department receives donation from Jack Ma Foundation

### **Read More**

### IMPORTANT DOWNLOADS -

- Conditions for Entry in Seychelles
- Application for Entry by Sea and Air
- Submission of COVID-19 Test Result
- Public Health Act
- Seychelles National Health Strategic Plan 2016