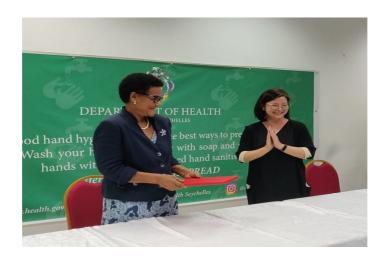

### CORONAVIRUS OUTBREAK



List of approved countries for entry into Seychelles

Coronavirus disease (COVID-19) - Advice for the public

Frequently Asked Questions about COVID-19 in Seychelles

Advice for Health Workers

Guidance - Coronavirus disease (COVID-19)

# NEWS AND HIGHLIGHTS



JULY 20, 2020

### Health officers visit COVID-19 testing station

**Read More** 



JULY 8, 2020

# Public Health Commissioner discusses new positive results in press conference

### **Read More**



APRIL 17, 2020

## Health Department receives donation from Jack Ma Foundation

### **Read More**

### IMPORTANT DOWNLOADS -

- Conditions for Entry in Seychelles
- Application for Entry by Sea and Air
- Submission of COVID-19 Test Result
- Public Health Act
- Seychelles National Health Strategic Plan 2016 2020

## UPCOMING THEME DAYS

Due to the occurrence of the Coronavirus (COVID-19) in Seychelles, all our events and theme days are postponed until further notice.

#### PRESS RELEASE

Contacts of seafarers tested for COVID-19

New COVID-19 cases detected on board Spanish fishing vessel

JULY 8, 2020

Public Health Authority announces gradual removal of restrictions

MAY 4, 2020

#### NOTICE

Call the Department of Health hotline on **141** if you have any symptoms of COVID-19 or any he