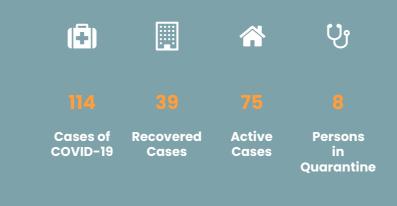

 $\equiv$ 

COVID-19 LOCAL SITUATION

CORONAVIRUS OUTBREAK

List of approved countries for entry into Seychelles

Coronavirus disease (COVID-19) - Advice for the public

Frequently Asked Questions about COVID-19 in Seychelles