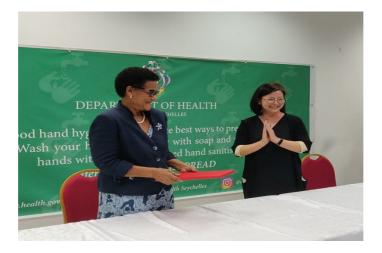

Social distancing is a simple measure

www.health.gov.sc

COVID-19. Maint

#fero

JULY 8, 2020

Public Health Commissioner discusses new positive results in press conference

**Read More** 

APRIL 17, 2020