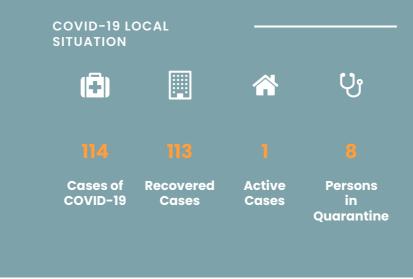

## CORONAVIRUS OUTBREAK



List of approved countries for entry into Seychelles

Coronavirus disease (COVID-19) - Advice for the public

Frequently Asked Questions about COVID-19 in Seychelles

Advice for Health Workers

Guidance - Coronavirus disease (COVID-19)

# NEWS AND HIGHLIGHTS



JULY 20, 2020

## Health officers visit COVID-19 testing station

**Read More** 



JULY 8, 2020

## Public Health Commissioner discusses new positive results in press conference

### **Read More**



APRIL 17, 2020

## Health Department receives donation from Jack Ma Foundation

## **Read More**

### IMPORTANT DOWNLOADS

- Conditions for Entry in Seychelles
- Application for Entry by Sea and Air
- Submission of COVID-19 Test Result
- Public Health Act
- Seychelles National Health Strategic Plan 2016 202