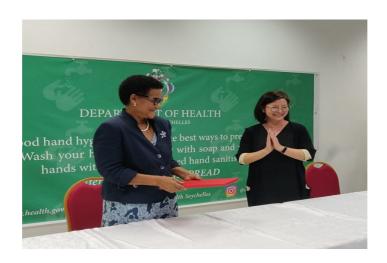

## Health Department receives donation from Jack Ma Foundation

## **Read More**