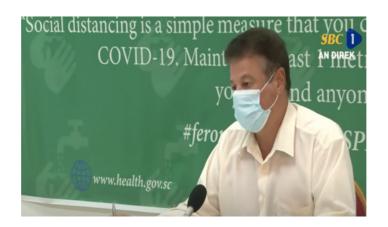

## Public Health Commissioner discusses new positive results in press conference

### **Read More**

APRIL 17, 2020