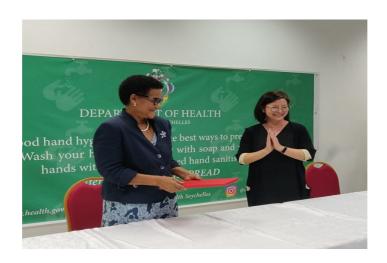

### CORONAVIRUS OUTBREAK



List of approved countries for entry into Seychelles

Coronavirus disease (COVID-19) - Advice for the public

Frequently Asked Questions about COVID-19 in Seychelles

Advice for Health Workers

Guidance - Coronavirus disease (COVID-19)

# NEWS AND HIGHLIGHTS



JULY 20, 2020

# Health officers visit COVID-19 testing station

**Read More** 



JULY 8, 2020

# Public Health Commissioner discusses new positive results in press conference

### **Read More**



APRIL 17, 2020

# Health Department receives donation from Jack Ma Foundation

### **Read More**

### IMPORTANT DOWNLOADS

- Conditions for Entry in Seychelles
- Application for Entry by Sea and Air
- Submission of COVID-19 Test Result
- Public Health Act
- Seychelles National Health Strategic Plan 2016 2020

# UPCOMING THEME DAYS

Due to the occurrence of the Coronavirus (COVID-19) in Seychelles, all our events and theme days are postponed until further notice.

#### COVID-19

**COVID-19 in Seychelles** 

**FAQs** 

**Press Update** 

**Guidelines** 

**Forms** 

**Plans** 

**Legal Documents** 

#### PRESS RELEASE

Contacts of seafarers tested for COVID-19

New COVID-19 cases detected on board Spanish fishing vessel

JULY 8, 2020

Public Health Authority announces gradual removal of re