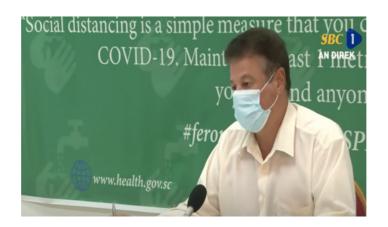

### CORONAVIRUS OUTBREAK



List of approved countries for entry into Seychelles

Coronavirus disease (COVID-19) - Advice for the public

Frequently Asked Questions about COVID-19 in Seychelles

Advice for Health Workers

Guidance - Coronavirus disease (COVID-19)

# NEWS AND HIGHLIGHTS



JULY 20, 2020

# Health officers visit COVID-19 testing station

**Read More** 



JULY 8, 2020

# Public Health Commissioner discusses new positive results in press conference

### **Read More**



APRIL 17, 2020

# Health Department receives donation from Jack Ma Foundation

### **Read More**

### IMPORTANT DOWNLOADS

- Conditions for Entry in Seychelles
- Application for Entry by Sea and Air
- Submission of COVID-19 Test Result
- Public Health Act
- Seychelles National Health Strategic Plan 2016 2020

# UPCOMING THEME DAYS

Due to the occurrence of the Coronavirus (COVID-19) in Seychelles, all our events and theme days are postponed until further notice.

#### COVID-19

**COVID-19 in Seychelles** 

**FAQs** 

**Press Update** 

**Guidelines** 

**Forms** 

**Plans** 

**Legal Documents** 

#### PRESS RELEASE

Contacts of seafarers tested for COVID-19

New COVID-19 c