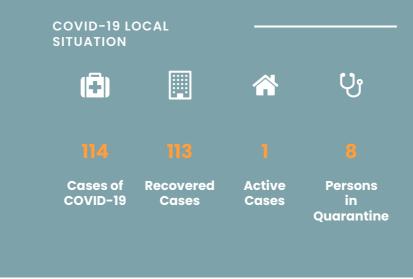

### CORONAVIRUS OUTBREAK



List of approved countries for entry into Seychelles

Coronavirus disease (COVID-19) - Advice for the public

Frequently Asked Questions about COVID-19 in Seychelles

Advice for Health Workers

Guidance - Coronavirus disease (COVID-19)

# NEWS AND HIGHLIGHTS



JULY 20, 2020

# Health officers visit COVID-19 testing station

**Read More** 



JULY 8, 2020

# Public Health Commissioner discusses new positive results in press conference

### **Read More**



APRIL 17, 2020

# Health Department receives donation from Jack Ma Foundation

### **Read More**

### IMPORTANT DOWNLOADS

- Conditions for Entry in Seychelles
- Application for Entry by Sea and Air
- Submission of COVID-19 Test Result
- Public Health Act
- Seychelles National Health Strategic Plan 2016 2020