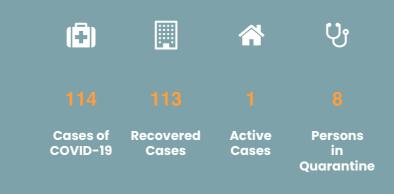

 $\equiv$ 

COVID-19 LOCAL SITUATION

CORONAVIRUS OUTBREAK

List of approved countries for entry into Seychelles

Coronavirus disease (COVID-19) - Advice for the public

Frequently Asked Questions about COVID-19 in Seychelles