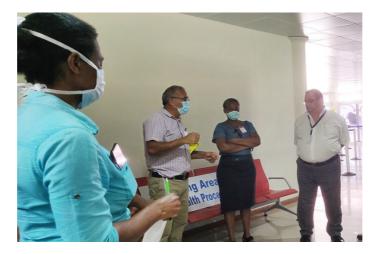

www.health.gov.sc

COVID-19. Maint

#fero

Health officers visit COVID-19 testing station

JULY 8, 2020

Public Health Commissioner discusses new positive results in press conference

**Read More** 

APRIL 17, 2020