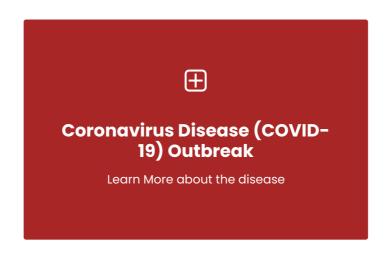

 $\equiv$ 

COVID-19 LOCAL SITUATION

CORONAVIRUS OUTBREAK

List of approved countries for entry into Seychelles

Coronavirus disease (COVID-19) - Advice for the public

Frequently Asked Questions about COVID-19 in Seychelles