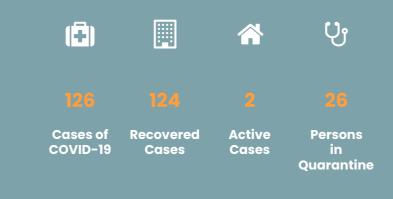

$\equiv$ 

COVID-19 LOCAL SITUATION



# CORONAVIRUS OUTBREAK



List of approved countries for entry into Seychelles

Coronavirus disease (COVID-19) - Advice for the public

Frequently Asked Questions about COVID-19 in Seychelles

Advice for Health Workers

Guidance - Coronavirus disease (COVID-19)





JULY 20, 2020

**Read More** 

na

ast AN PIREK

nd anyor

Health officers visit COVID-19 testing station

Social distancing is a simple measure

www.health.gov.sc

COVID-19. Maint

#fero



JULY 8, 2020

Public Health Commissioner discusses new positive results in press conference

**Read More** 



APRIL 17, 2020

Health Department receives donation from Jack Ma Foundation

**Read More** 

IMPORTANT DOWNLOADS

| ۲ | Conditions for Entry in Seychelles   |
|---|--------------------------------------|
| ۲ | Application for Ent