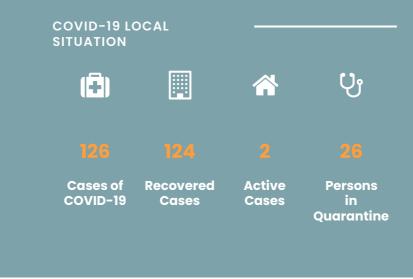

# CORONAVIRUS OUTBREAK



List of approved countries for entry into Seychelles

Coronavirus disease (COVID-19) - Advice for the public

Frequently Asked Questions about COVID-19 in Seychelles

Advice for Health Workers

Guidance - Coronavirus disease (COVID-19)

# NEWS AND HIGHLIGHTS



JULY 20, 2020

# Health officers visit COVID-19 testing station

**Read More** 



JULY 8, 2020

# Public Health Commissioner discusses new positive results in press conference

### **Read More**



APRIL 17, 2020

# Health Department receives donation from Jack Ma Foundation

### **Read More**

### IMPORTANT DOWNLOADS

- Conditions for Entry in Seychelles
- Application for Entry by Sea and Air
- Submission of COVID-19 Test Result
- Public Health Act
- Seychelles National Health Strategic Plan 2016 2020