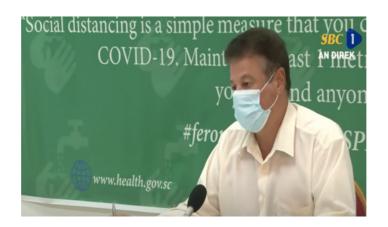

# CORONAVIRUS OUTBREAK



List of approved countries for entry into Seychelles

Coronavirus disease (COVID-19) - Advice for the public

Frequently Asked Questions about COVID-19 in Seychelles

Advice for Health Workers

Guidance - Coronavirus disease (COVID-19)

# NEWS AND HIGHLIGHTS



JULY 20, 2020

# Health officers visit COVID-19 testing station

**Read More** 



JULY 8, 2020

# Public Health Commissioner discusses new positive results in press conference

### **Read More**



APRIL 17, 2020

# Health Department receives donation from Jack Ma Foundation

### **Read More**

### IMPORTANT DOWNLOADS

- Conditions for Entry in Seychelles
- Application for Entry by Sea and Air
- Submission of COVID-19 Test Result
- Public Health Act
- Seychelles National Health Strategic Plan 2016 2020

# UPCOMING THEME DAYS

Due to the occurrence of the Coronavirus (COVID-19) in Seychelles, all our events and theme days are postponed until further notice.

#### COVID-19

**COVID-19 in Seychelles** 

**FAQs** 

**Press Update** 

**Guidelines** 

**Forms** 

**Plans** 

**Legal Documents** 

#### PRESS RELEASE

Contacts of seafarers tested for COVID-19

New COVID-19 c