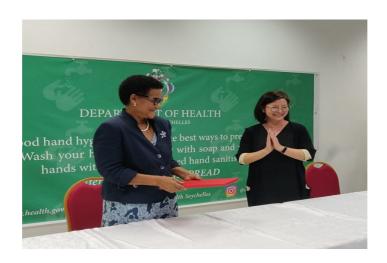

# CORONAVIRUS OUTBREAK



List of approved countries for entry into Seychelles

Coronavirus disease (COVID-19) - Advice for the public

Frequently Asked Questions about COVID-19 in Seychelles

Advice for Health Workers

Guidance - Coronavirus disease (COVID-19)

# NEWS AND HIGHLIGHTS



JULY 20, 2020

# Health officers visit COVID-19 testing station

**Read More** 



JULY 8, 2020

# Public Health Commissioner discusses new positive results in press conference

### **Read More**



APRIL 17, 2020

# Health Department receives donation from Jack Ma Foundation

### **Read More**

### IMPORTANT DOWNLOADS

- Conditions for Entry in Seychelles
- Application for Entry by Sea and Air
- Submission of COVID-19 Test Result
- Public Health Act
- Seychelles National Health Strategic Plan 2016 2020

# UPCOMING THEME DAYS

Due to the occurrence of the Coronavirus (COVID-19) in Seychelles, all our events and theme days are postponed until further notice.

#### COVID-19

**COVID-19 in Seychelles** 

**FAQs** 

**Press Update** 

**Guidelines** 

**Forms** 

**Plans** 

**Legal Documents** 

#### PRESS RELEASE

Contacts of seafarers tested for COVID-19

New COVID-19 cases detected on board Spanish fishing vessel

JULY 8, 2020

Public Health Authority announces gradual removal of re