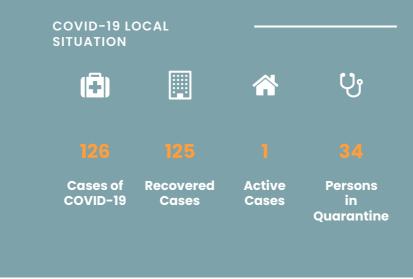

### CORONAVIRUS OUTBREAK



List of Countries from which visitors are permitted as of 5th August 2020

Coronavirus disease (COVID-19) - Advice for the public

Frequently Asked Questions about COVID-19 in Seychelles

Advice for Health Workers

Guidance - Coronavirus disease (COVID-19)

# NEWS AND HIGHLIGHTS



JULY 20, 2020

## Health officers visit COVID-19 testing station

**Read More** 





JULY 8, 2020

Public Health Commissioner discusses new positive results in press conference

**Read More** 



APRIL 17, 2020

Health Department receives donation from Jack Ma Foundation

**Read More** 

## IMPORTANT DOWNLOADS -

- Conditions for Entry in Seychelles
- Application for Entry by Sea and Air
- Submission of COVID-19 Test Result
- Public Health Act

## UPCOMING THEME DAYS

Due to the oc