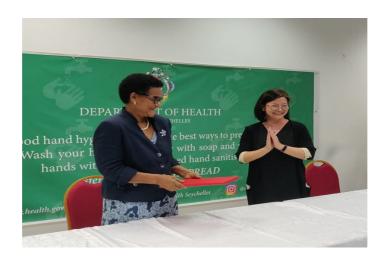

## Health officers visit COVID-19 testing station

**Read More** 

JULY 8, 2020

Public Health Commissioner discusses new positive results in press conference

**Read More** 

APRIL 17, 2020

Health Department receives donation from Jack Ma Foundation