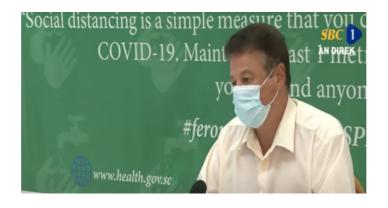

## Health officers visit COVID-19 testing station

**Read More** 

JULY 8, 2020

Public Health Commissioner discusses new positive results in press conference

**Read More** 

APRIL 17, 2020

Health Department receives donation from Jack Ma Foundation