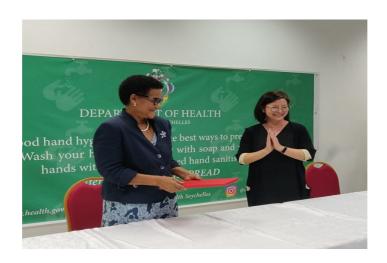

## CORONAVIRUS OUTBREAK



List of Countries from which visitors are permitted

Coronavirus disease (COVID-19) - Advice for the public

Frequently Asked Questions about COVID-19 in Seychelles

Advice for Health Workers

Guidance - Coronavirus disease (COVID-19)

# NEWS AND HIGHLIGHTS



JULY 20, 2020

## Health officers visit COVID-19 testing station

**Read More** 



JULY 8, 2020

## Public Health Commissioner discusses new positive results in press conference

### **Read More**



APRIL 17, 2020

## Health Department receives donation from Jack Ma Foundation

### **Read More**

### IMPORTANT DOWNLOADS

- Conditions for Entry in Seychelles
- Application for Entry by Sea and Air
- Submission of COVID-19 Test Result
- Public Health Act
- Seychelles National Health Strategic Plan 2016 2020

## UPCOMING THEME DAYS

Due to the occurrence of the Coronavirus (COVID-19) in Seychelles, all our events and theme days are postponed until further notice.

#### COVID-19

**COVID-19 in Seychelles** 

**FAQs** 

**Press Update** 

**Guidelines** 

**Forms** 

**Plans** 

**Legal Documents** 

#### PRESS RELEASE

Contacts of seafarers tested for COVID-19

New COVID-19 cases detected on board Spanish fishing vessel

JULY 8, 2020

Public Health Authority announces gradual removal of