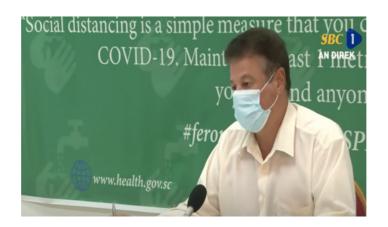

## Public Health Commissioner discusses new positive results in press conference