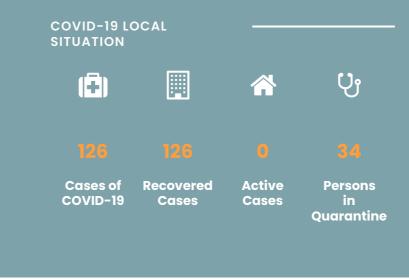

## CORONAVIRUS OUTBREAK



List of Countries from which visitors are permitted

Coronavirus disease (COVID-19) - Advice for the public

Frequently Asked Questions about COVID-19 in Seychelles

Advice for Health Workers

Guidance - Coronavirus disease (COVID-19)

# NEWS AND HIGHLIGHTS



JULY 20, 2020

## Health officers visit COVID-19 testing station

**Read More** 



JULY 8, 2020

## Public Health Commissioner discusses new positive results in press conference

### **Read More**



APRIL 17, 2020

## Health Department receives donation from Jack Ma Foundation

### **Read More**

### IMPORTANT DOWNLOADS

- Conditions for Entry in Seychelles
- Application for Entry by Sea and Air
- Submission of COVID-19 Test Result
- Public Health Act
- Seychelles National Health Strategic Plan 2016 202