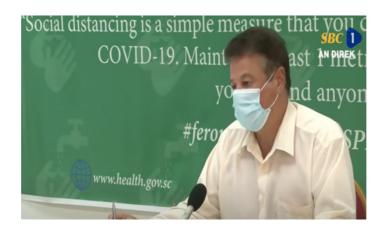

## Public Health Commissioner discusses new positive results in press conference

**Read More** 

APRIL 17, 2020

Health Department receives donation from Jack Ma Foundation

**Read More** 