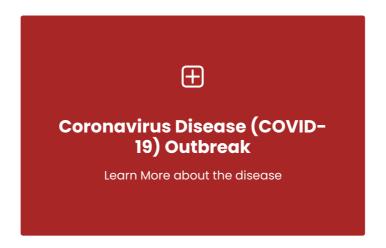

### CORONAVIRUS OUTBREAK

List of Countries from which visitors are permitted

Coronavirus disease (COVID-19) - Advice for the public

Frequently Asked Questions about COVID-19 in Seychelles

Advice for Health Workers

# **COVID-19 in Seychelles FAQs Press Update** Guidelines **Forms Plans Legal Documents** Contacts of seafarers tested for COVID-19 New COVID-19 cases detected on board Spanish fishing vessel Public Health Authority announces gradual removal of restrictions