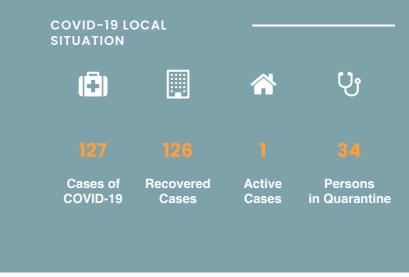

# **COVID-19 in Seychelles FAQs Press Update** Guidelines **Forms Plans Legal Documents** Contacts of seafarers tested for COVID-19 New COVID-19 cases detected on board Spanish fishing vessel Public Health Authority announces gradual removal of restrictions