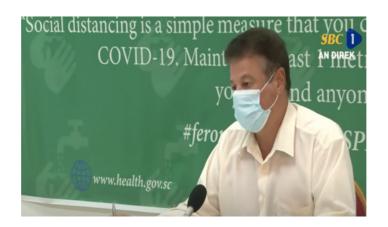

# CORONAVIRUS OUTBREAK



List of Countries from which visitors are permitted

Coronavirus disease (COVID-19) - Advice for the public

Frequently Asked Questions about COVID-19 in Seychelles

Advice for Health Workers

Guidance - Coronavirus disease (COVID-19)

# NEWS AND HIGHLIGHTS



JULY 20, 2020

# Health officers visit COVID-19 testing station

**Read More** 



JULY 8, 2020

# Public Health Commissioner discusses new positive results in press conference

### **Read More**



APRIL 17, 2020

# Health Department receives donation from Jack Ma Foundation

# **Read More**

## IMPORTANT DOWNLOADS

- Conditions for Entry in Seychelles
- Application for Entry by Sea and Air
- Submission of COVID-19 Test Result
- Public Health Act
- Seychelles National Health Strategic Plan 2016 2020

# UPCOMING THEME DAYS

Due to the occurrence of the Coronavirus (COVID-19) in Seychelles, all our events and theme days are postponed until further notice.

#### COVID-19

**COVID-19 in Seychelles** 

**FAQs** 

**Press Update** 

**Guidelines** 

**Forms** 

**Plans** 

**Legal Documents** 

### PRESS RELEASE

Contacts of seafarers tested for COVID-19

New COVID-19 cases