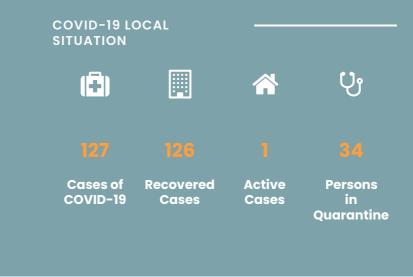

# CORONAVIRUS OUTBREAK



List of Countries from which visitors are permitted

Coronavirus disease (COVID-19) - Advice for the public

Frequently Asked Questions about COVID-19 in Seychelles

Advice for Health Workers

Guidance - Coronavirus disease (COVID-19)

# NEWS AND HIGHLIGHTS



JULY 20, 2020

# Health officers visit COVID-19 testing station

**Read More** 



JULY 8, 2020

# Public Health Commissioner discusses new positive results in press conference

### **Read More**



APRIL 17, 2020

# Health Department receives donation from Jack Ma Foundation

# **Read More**

## IMPORTANT DOWNLOADS

- Conditions for Entry in Seychelles
- Application for Entry by Sea and Air
- Submission of COVID-19 Test Result
- Public Health Act
- Seychelles National Health Strategic Plan 2016 2020

# UP