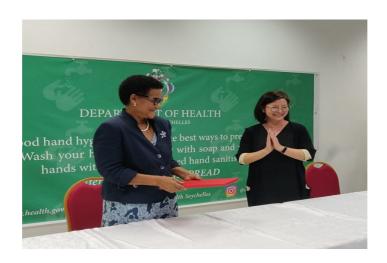

# CORONAVIRUS OUTBREAK



List of Countries from which visitors are permitted

Coronavirus disease (COVID-19) - Advice for the public

Frequently Asked Questions about COVID-19 in Seychelles

Advice for Health Workers

Guidance - Coronavirus disease (COVID-19)

# NEWS AND HIGHLIGHTS



JULY 20, 2020

# Health officers visit COVID-19 testing station

**Read More** 



JULY 8, 2020

# Public Health Commissioner discusses new positive results in press conference

### **Read More**



APRIL 17, 2020

# Health Department receives donation from Jack Ma Foundation

# **Read More**

## IMPORTANT DOWNLOADS

- Conditions for Entry in Seychelles
- Application for Entry by Sea and Air
- Submission of COVID-19 Test Result
- Public Health Act
- Seychelles National Health Strategic Plan 2016 2020

# UPCOMING THEME DAYS

Due to the occurrence of the Coronavirus (COVID-19) in Seychelles, all our events and theme days are postponed until further notice.

#### COVID-19

**COVID-19 in Seychelles** 

**FAQs** 

**Press Update** 

**Guidelines** 

**Forms** 

**Plans** 

**Legal Documents** 

### PRESS RELEASE

Contacts of seafarers tested for COVID-19

New COVID-19 cases detected on board Spanish fishing vessel

JULY 8, 2020

Public Health Authority announces gradual removal of restri