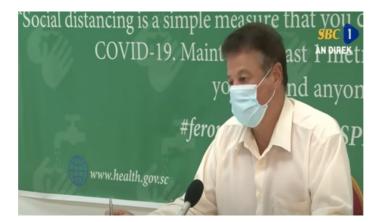

# NEWS AND HIGHLIGHTS

JULY 20, 2020 Health officers visit COVID-19 testing station

**Read More** 

JULY 8, 2020

Public Health Commissioner discusses new positive results in press conference