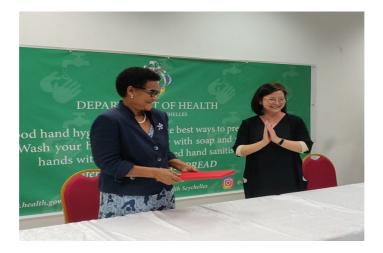

### **Read More**

APRIL 17, 2020

Health Department receives donation from Jack Ma Foundation

**Read More** 