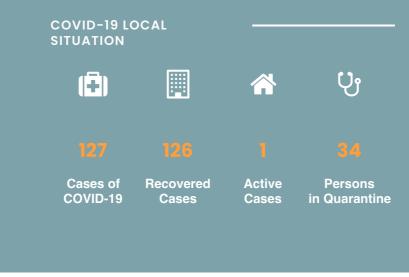

### CORONAVIRUS OUTBREAK



List of Countries from which visitors are permitted

Coronavirus disease (COVID-19) - Advice for the public

Frequently Asked Questions about COVID-19 in Seychelles

Advice for Health Workers

Guidance - Coronavirus disease (COVID-19)

# NEWS AND HIGHLIGHTS



JULY 20, 2020

## Health officers visit COVID-19 testing station

**Read More** 



JULY 8, 2020

# Public Health Commissioner discusses new positive results in press conference

#### **Read More**



APRIL 17, 2020

# Health Department receives donation from Jack Ma Foundation

## **Read More**

## IMPORTANT DOWNLOADS -

- Conditions for Entry in Seychelles
- Application for Entry by Sea and Air
- Submission of COVID-19 Test Result
- Public Health Act
- Seychelles National Health Strategic Plan 2016 202