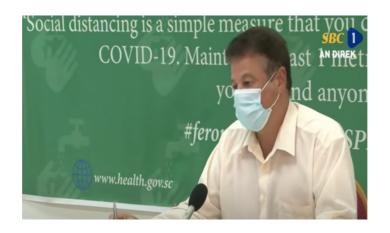

### CORONAVIRUS OUTBREAK



List of Countries from which visitors are permitted

Coronavirus disease (COVID-19) - Advice for the public

Frequently Asked Questions about COVID-19 in Seychelles

Advice for Health Workers

Guidance - Coronavirus disease (COVID-19)

# NEWS AND HIGHLIGHTS



JULY 20, 2020

## Health officers visit COVID-19 testing station

**Read More** 



JULY 8, 2020

# Public Health Commissioner discusses new positive results in press conference

#### **Read More**



APRIL 17, 2020

# Health Department receives donation from Jack Ma Foundation

## **Read More**

## IMPORTANT DOWNLOADS -

- Conditions for Entry in Seychelles
- Application for Entry by Sea and Air
- Submission of COVID-19 Test Result
- Public Health Act
- Seychelles National Health Strategic Plan 2016 2020

# UPCOMING THEME DAYS

Due to the occurrence of the Coronavirus (COVID-19) in Seychelles, all our events and theme days are postponed until further notice.

# **COVID-19 in Seychelles FAQs Press Update** Guidelines **Forms Plans Legal Documents** Contacts of seafarers tested for COVID-19 New COVID-19 cases detected on board Spanish fishing vessel Public Health Authori