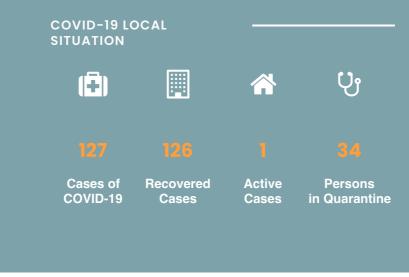

#### CORONAVIRUS OUTBREAK



List of Countries from which visitors are permitted

Coronavirus disease (COVID-19) - Advice for the public

Frequently Asked Questions about COVID-19 in Seychelles

Advice for Health Workers

Guidance - Coronavirus disease (COVID-19)

## NEWS AND HIGHLIGHTS



JULY 20, 2020

### Health officers visit COVID-19 testing station

**Read More** 



JULY 8, 2020

## Public Health Commissioner discusses new positive results in press conference

#### **Read More**



APRIL 17, 2020

### Health Department receives donation from Jack Ma Foundation

#### **Read More**

### IMPORTANT DOWNLOADS -

- Conditions for Entry in Seychelles
- Application for Entry by Sea and Air
- Submission of COVID-19 Test Result
- Public Health Act
- Seychelles National Health Strategic Plan