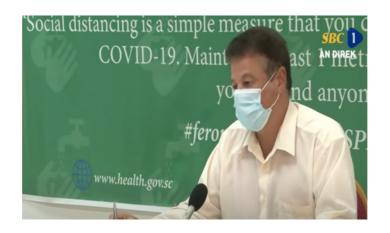

## Public Health Commissioner discusses new positive results in press conference