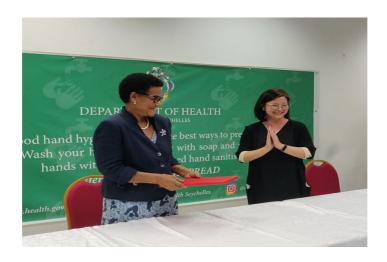

#### CORONAVIRUS OUTBREAK



List of Countries from which visitors are permitted

Coronavirus disease (COVID-19) - Advice for the public

Frequently Asked Questions about COVID-19 in Seychelles

Advice for Health Workers

Guidance - Coronavirus disease (COVID-19)

## NEWS AND HIGHLIGHTS



JULY 20, 2020

### Health officers visit COVID-19 testing station

**Read More** 



JULY 8, 2020

## Public Health Commissioner discusses new positive results in press conference

#### **Read More**



APRIL 17, 2020

### Health Department receives donation from Jack Ma Foundation

#### **Read More**

### IMPORTANT DOWNLOADS -

- Conditions for Entry in Seychelles
- Application for Entry by Sea and Air
- Submission of COVID-19 Test Result
- Public Health Act
- Seychelles National Health Strategic Plan 2016 2020

### UPCOMING THEME DAYS

Due to the occurrence of the Coronavirus (COVID-19) in Seychelles, all our events and theme days are postponed until further notice.

# **COVID-19 in Seychelles FAQs Press Update** Guidelines **Forms Plans Legal Documents** Contacts of seafarers tested for COVID-19 New COVID-19 cases detected on board Spanish fishing vessel Public Health Authority announces gradual removal of restrictions

Call the Department of Health hotline on **141** if you have any