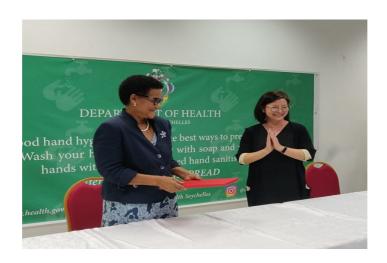

# CORONAVIRUS OUTBREAK



List of Countries from which visitors are permitted

Coronavirus disease (COVID-19) - Advice for the public

Frequently Asked Questions about COVID-19 in Seychelles

Advice for Health Workers

Guidance - Coronavirus disease (COVID-19)

# NEWS AND HIGHLIGHTS



JULY 20, 2020

# Health officers visit COVID-19 testing station

**Read More** 



JULY 8, 2020

# Public Health Commissioner discusses new positive results in press conference

### **Read More**



APRIL 17, 2020

# Health Department receives donation from Jack Ma Foundation

# **Read More**

# IMPORTANT DOWNLOADS

- Conditions for Entry in Seychelles
- Application for Entry by Sea and Air
- Submission of COVID-19 Test Result
- Public Health Act
- Seychelles National Health Strategic Plan 2016 2020

# UPCOMING THEME DAYS

Due to the occurrence of the Coronavirus (COVID-19) in Seychelles, all our events and theme days are postponed until further notice.

#### COVID-19

**COVID-19 in Seychelles** 

**FAQs** 

**Press Update** 

**Guidelines** 

**Forms** 

**Plans** 

**Legal Documents** 

### PRESS RELEASE

Contacts of seafarers tested for COVID-19

New COVID-19 cases detected on board Spanish fishing vessel

JULY 8, 2020

Public Health Authority announces gradual removal of restric