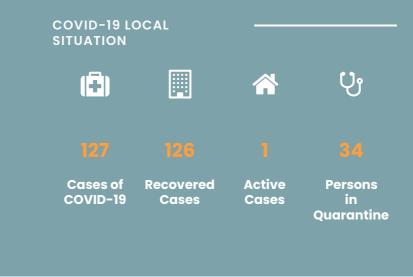

# CORONAVIRUS OUTBREAK



List of Countries from which visitors are permitted

Coronavirus disease (COVID-19) - Advice for the public

Frequently Asked Questions about COVID-19 in Seychelles

Advice for Health Workers

Guidance - Coronavirus disease (COVID-19)

# NEWS AND HIGHLIGHTS



JULY 20, 2020

# Health officers visit COVID-19 testing station

**Read More** 



JULY 8, 2020

# Public Health Commissioner discusses new positive results in press conference

### **Read More**



APRIL 17, 2020

# Health Department receives donation from Jack Ma Foundation

# **Read More**

# IMPORTANT DOWNLOADS

- Conditions for Entry in Seychelles
- Application for Entry by Sea and Air
- Submission of COVID-19 Test Result
- Public Health Act
- Seychelles National Health Strategic Plan 2016 2020

# UPC