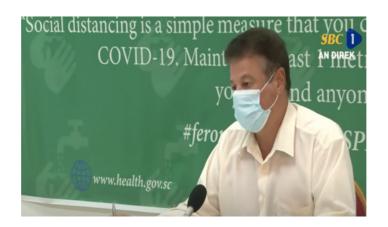

# CORONAVIRUS OUTBREAK



List of Countries from which visitors are permitted

Coronavirus disease (COVID-19) - Advice for the public

Frequently Asked Questions about COVID-19 in Seychelles

Advice for Health Workers

Guidance - Coronavirus disease (COVID-19)

# NEWS AND HIGHLIGHTS



JULY 20, 2020

# Health officers visit COVID-19 testing station

**Read More** 



JULY 8, 2020

# Public Health Commissioner discusses new positive results in press conference

### **Read More**



APRIL 17, 2020

# Health Department receives donation from Jack Ma Foundation

# **Read More**

# IMPORTANT DOWNLOADS

- Conditions for Entry in Seychelles
- Application for Entry by Sea and Air
- Submission of COVID-19 Test Result
- Public Health Act
- Seychelles National Health Strategic Plan 2016 2020

# UPCOMING THEME DAYS

Due to the occurrence of the Coronavirus (COVID-19) in Seychelles, all our events and theme days are postponed until further notice.

#### COVID-19

**COVID-19 in Seychelles** 

**FAQs** 

**Press Update** 

**Guidelines** 

**Forms** 

**Plans** 

**Legal Documents** 

### PRESS RELEASE

Contacts of seafarers tested for COVID-19

New COVID-19 cases