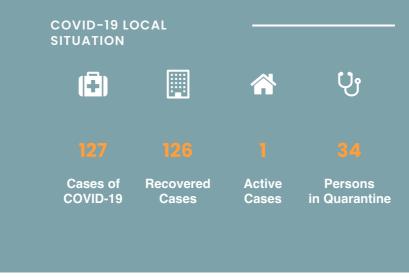

## CORONAVIRUS OUTBREAK



List of Countries from which visitors are permitted

Coronavirus disease (COVID-19) - Advice for the public

Frequently Asked Questions about COVID-19 in Seychelles

Advice for Health Workers

Guidance - Coronavirus disease (COVID-19)

# NEWS AND HIGHLIGHTS



JULY 20, 2020

# Health officers visit COVID-19 testing station

**Read More** 



JULY 8, 2020

# Public Health Commissioner discusses new positive results in press conference

#### **Read More**



APRIL 17, 2020

# Health Department receives donation from Jack Ma Foundation

# **Read More**

# IMPORTANT DOWNLOADS -

- Conditions for Entry in Seychelles
- Application for Entry by Sea and Air
- Submission of COVID-19 Test Result
- Public Health Act
- Seychelles National Health Strategic Plan 2016 2020

#