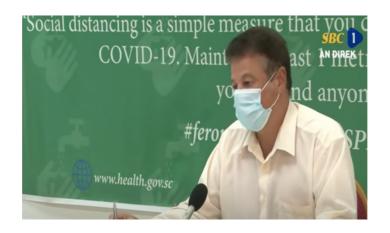

## CORONAVIRUS OUTBREAK



List of Countries from which visitors are permitted

Coronavirus disease (COVID-19) - Advice for the public

Frequently Asked Questions about COVID-19 in Seychelles

Advice for Health Workers

Guidance - Coronavirus disease (COVID-19)

# NEWS AND HIGHLIGHTS



JULY 20, 2020

# Health officers visit COVID-19 testing station

**Read More** 



JULY 8, 2020

# Public Health Commissioner discusses new positive results in press conference

#### **Read More**



APRIL 17, 2020

# Health Department receives donation from Jack Ma Foundation

# **Read More**

# IMPORTANT DOWNLOADS -

- Conditions for Entry in Seychelles
- Application for Entry by Sea and Air
- Submission of COVID-19 Test Result
- Public Health Act
- Seychelles National Health Strategic Plan 2016 2020

# UPCOMING THEME DAYS

Due to the occurrence of the Coronavirus (COVID-19) in Seychelles, all our events and theme days are postponed until further notice.

# **COVID-19 in Seychelles FAQs Press Update** Guidelines **Forms Plans Legal Documents** Contacts of seafarers tested for COVID-19 New COVID-19 cases detected on board Spanish fishing vessel Public Health Authority