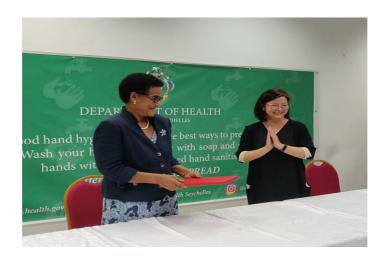

## CORONAVIRUS OUTBREAK



List of Countries from which visitors are permitted

Coronavirus disease (COVID-19) - Advice for the public

Frequently Asked Questions about COVID-19 in Seychelles

Advice for Health Workers

Guidance - Coronavirus disease (COVID-19)

# NEWS AND HIGHLIGHTS



JULY 20, 2020

# Health officers visit COVID-19 testing station

**Read More** 



JULY 8, 2020

# Public Health Commissioner discusses new positive results in press conference

#### **Read More**



APRIL 17, 2020

# Health Department receives donation from Jack Ma Foundation

# **Read More**

# IMPORTANT DOWNLOADS -

- Conditions for Entry in Seychelles
- Application for Entry by Sea and Air
- Submission of COVID-19 Test Result
- Public Health Act
- Seychelles National Health Strategic Plan 2016 2020

# UPCOMING THEME DAYS

Due to the occurrence of the Coronavirus (COVID-19) in Seychelles, all our events and theme days are postponed until further notice.

# **COVID-19 in Seychelles FAQs Press Update** Guidelines **Forms Plans Legal Documents** Contacts of seafarers tested for COVID-19 New COVID-19 cases detected on board Spanish fishing vessel Public Health Authority announces gradual removal of restrictions

Call the Department of Health hotline on **141** if you have any symptoms