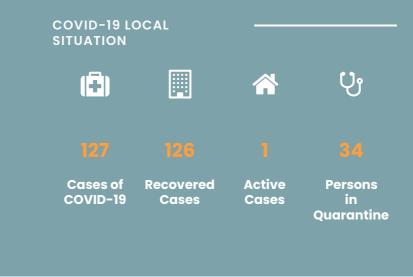

## CORONAVIRUS OUTBREAK



List of Countries from which visitors are permitted

Coronavirus disease (COVID-19) - Advice for the public

Frequently Asked Questions about COVID-19 in Seychelles

Advice for Health Workers

Guidance - Coronavirus disease (COVID-19)

# NEWS AND HIGHLIGHTS



JULY 20, 2020

## Health officers visit COVID-19 testing station

**Read More** 



JULY 8, 2020

# Public Health Commissioner discusses new positive results in press conference

### **Read More**



APRIL 17, 2020

## Health Department receives donation from Jack Ma Foundation

## **Read More**

### IMPORTANT DOWNLOADS

- Conditions for Entry in Seychelles
- Application for Entry by Sea and Air
- Submission of COVID-19 Test Result
- Public Health Act
- Seychelles National Health Strategic Plan 2016 2020