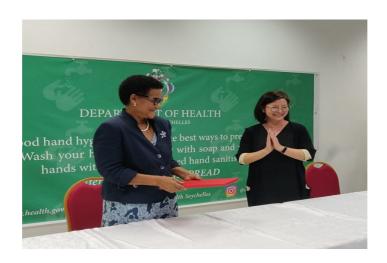

## CORONAVIRUS OUTBREAK



List of Countries from which visitors are permitted

Coronavirus disease (COVID-19) - Advice for the public

Frequently Asked Questions about COVID-19 in Seychelles

Advice for Health Workers

Guidance - Coronavirus disease (COVID-19)

# NEWS AND HIGHLIGHTS



JULY 20, 2020

## Health officers visit COVID-19 testing station

**Read More** 



JULY 8, 2020

# Public Health Commissioner discusses new positive results in press conference

### **Read More**



APRIL 17, 2020

## Health Department receives donation from Jack Ma Foundation

## **Read More**

### IMPORTANT DOWNLOADS

- Conditions for Entry in Seychelles
- Application for Entry by Sea and Air
- Submission of COVID-19 Test Result
- Public Health Act
- Seychelles National Health Strategic Plan 2016 2020

# UPCOMING THEME DAYS

Due to the occurrence of the Coronavirus (COVID-19) in Seychelles, all our events and theme days are postponed until further notice.

#### COVID-19

**COVID-19 in Seychelles** 

**FAQs** 

**Press Update** 

**Guidelines** 

**Forms** 

**Plans** 

**Legal Documents** 

### PRESS RELEASE

Contacts of seafarers tested for COVID-19

New COVID-19 cases detected on board Spanish fishing vessel

JULY 8, 2020

Public Health Authority announces gradual removal of res