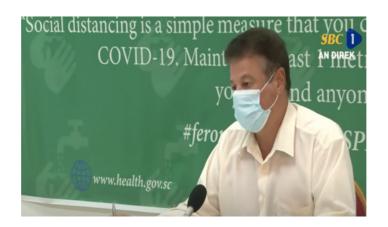

## CORONAVIRUS OUTBREAK



List of Countries from which visitors are permitted

Coronavirus disease (COVID-19) - Advice for the public

Frequently Asked Questions about COVID-19 in Seychelles

Advice for Health Workers

Guidance - Coronavirus disease (COVID-19)

# NEWS AND HIGHLIGHTS



JULY 20, 2020

## Health officers visit COVID-19 testing station

**Read More** 



JULY 8, 2020

# Public Health Commissioner discusses new positive results in press conference

### **Read More**



APRIL 17, 2020

## Health Department receives donation from Jack Ma Foundation

## **Read More**

### IMPORTANT DOWNLOADS

- Conditions for Entry in Seychelles
- Application for Entry by Sea and Air
- Submission of COVID-19 Test Result
- Public Health Act
- Seychelles National Health Strategic Plan 2016 2020

# UPCOMING THEME DAYS

Due to the occurrence of the Coronavirus (COVID-19) in Seychelles, all our events and theme days are postponed until further notice.

#### COVID-19

**COVID-19 in Seychelles** 

**FAQs** 

**Press Update** 

**Guidelines** 

**Forms** 

**Plans** 

**Legal Documents** 

### PRESS RELEASE

Contacts of seafarers tested for COVID-19

New COVID-19 ca