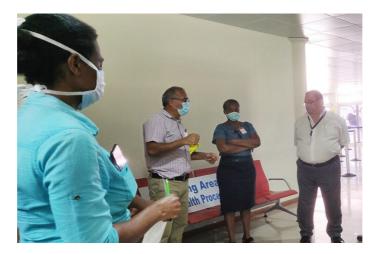

## NEWS AND HIGHLIGHTS

JULY 20, 2020 Health officers visit COVID-19 testing station

**Read More** 

JULY 8, 2020

Public Health Commissioner discusses new positive results in press conference