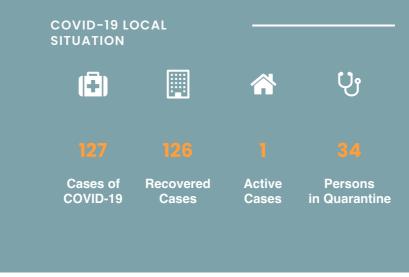

## CORONAVIRUS OUTBREAK



List of Countries from which visitors are permitted

Coronavirus disease (COVID-19) - Advice for the public

Frequently Asked Questions about COVID-19 in Seychelles

Advice for Health Workers

Guidance - Coronavirus disease (COVID-19)

# NEWS AND HIGHLIGHTS



JULY 20, 2020

# Health officers visit COVID-19 testing station

**Read More** 



JULY 8, 2020

# Public Health Commissioner discusses new positive results in press conference

#### **Read More**



APRIL 17, 2020

# Health Department receives donation from Jack Ma Foundation

## **Read More**

# IMPORTANT DOWNLOADS -

- Conditions for Entry in Seychelles
- Application for Entry by Sea and Air
- Submission of COVID-19 Test Result
- Public Health Act
- Seychelles National Health Strategic Plan 2016 2020