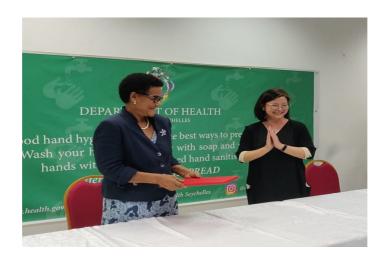

## CORONAVIRUS OUTBREAK



List of Countries from which visitors are permitted

Coronavirus disease (COVID-19) - Advice for the public

Frequently Asked Questions about COVID-19 in Seychelles

Advice for Health Workers

Guidance - Coronavirus disease (COVID-19)

# NEWS AND HIGHLIGHTS



JULY 20, 2020

# Health officers visit COVID-19 testing station

**Read More** 



JULY 8, 2020

# Public Health Commissioner discusses new positive results in press conference

#### **Read More**



APRIL 17, 2020

# Health Department receives donation from Jack Ma Foundation

## **Read More**

# IMPORTANT DOWNLOADS -

- Conditions for Entry in Seychelles
- Application for Entry by Sea and Air
- Submission of COVID-19 Test Result
- Public Health Act
- Seychelles National Health Strategic Plan 2016 2020

# UPCOMING THEME DAYS

Due to the occurrence of the Coronavirus (COVID-19) in Seychelles, all our events and theme days are postponed until further notice.

# **COVID-19 in Seychelles FAQs Press Update** Guidelines **Forms Plans Legal Documents** Contacts of seafarers tested for COVID-19 New COVID-19 cases detected on board Spanish fishing vessel Public Health Authority announces gradual removal of restrictions

Call the Department of Health hotline on **141** if you have any symptom