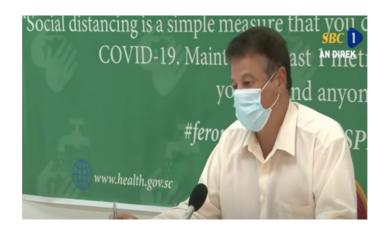

## CORONAVIRUS OUTBREAK



List of Countries from which visitors are permitted

Coronavirus disease (COVID-19) - Advice for the public

Frequently Asked Questions about COVID-19 in Seychelles

Advice for Health Workers

Guidance - Coronavirus disease (COVID-19)

# NEWS AND HIGHLIGHTS



JULY 20, 2020

# Health officers visit COVID-19 testing station

**Read More** 



JULY 8, 2020

# Public Health Commissioner discusses new positive results in press conference

#### **Read More**



APRIL 17, 2020

# Health Department receives donation from Jack Ma Foundation

## **Read More**

# IMPORTANT DOWNLOADS -

- Conditions for Entry in Seychelles
- Application for Entry by Sea and Air
- Submission of COVID-19 Test Result
- Public Health Act
- Seychelles National Health Strategic Plan 2016 2020

# UPCOMING THEME DAYS

Due to the occurrence of the Coronavirus (COVID-19) in Seychelles, all our events and theme days are postponed until further notice.

# **COVID-19 in Seychelles FAQs Press Update** Guidelines **Forms Plans Legal Documents** Contacts of seafarers tested for COVID-19 New COVID-19 cases detected on board Spanish fishing vessel Public Health Authorit