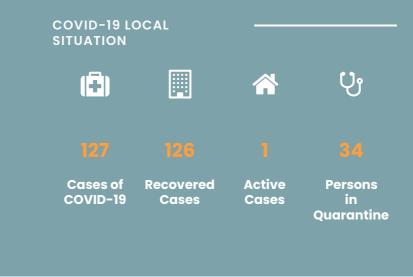

## CORONAVIRUS OUTBREAK



List of Countries from which visitors are permitted

Coronavirus disease (COVID-19) - Advice for the public

Frequently Asked Questions about COVID-19 in Seychelles

Advice for Health Workers

Guidance - Coronavirus disease (COVID-19)

# NEWS AND HIGHLIGHTS



JULY 20, 2020

## Health officers visit COVID-19 testing station

**Read More** 



JULY 8, 2020

# Public Health Commissioner discusses new positive results in press conference

### **Read More**



APRIL 17, 2020

## Health Department receives donation from Jack Ma Foundation

## **Read More**

## IMPORTANT DOWNLOADS

- Conditions for Entry in Seychelles
- Application for Entry by Sea and Air
- Submission of COVID-19 Test Result
- Public Health Act
- Seychelles National Health Strategic Plan 2016 2020