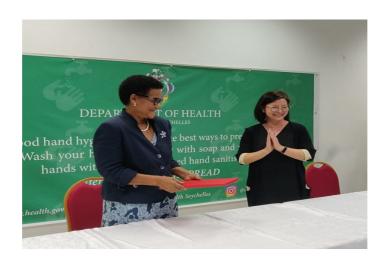

## CORONAVIRUS OUTBREAK



List of Countries from which visitors are permitted

Coronavirus disease (COVID-19) - Advice for the public

Frequently Asked Questions about COVID-19 in Seychelles

Advice for Health Workers

Guidance - Coronavirus disease (COVID-19)

# NEWS AND HIGHLIGHTS



JULY 20, 2020

## Health officers visit COVID-19 testing station

**Read More** 



JULY 8, 2020

## Public Health Commissioner discusses new positive results in press conference

### **Read More**



APRIL 17, 2020

## Health Department receives donation from Jack Ma Foundation

## **Read More**

### IMPORTANT DOWNLOADS

- Conditions for Entry in Seychelles
- Application for Entry by Sea and Air
- Submission of COVID-19 Test Result
- Public Health Act
- Seychelles National Health Strategic Plan 2016 2020

## UPCOMING THEME DAYS

Due to the occurrence of the Coronavirus (COVID-19) in Seychelles, all our events and theme days are postponed until further notice.

#### COVID-19

**COVID-19 in Seychelles** 

**FAQs** 

**Press Update** 

**Guidelines** 

**Forms** 

**Plans** 

**Legal Documents** 

#### PRESS RELEASE

Contacts of seafarers tested for COVID-19

New COVID-19 cases detected on board Spanish fishing vessel

JULY 8, 2020

Public Health Authority announces gradual removal of r