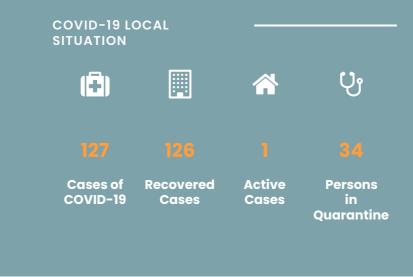

## CORONAVIRUS OUTBREAK



List of Countries from which visitors are permitted

Coronavirus disease (COVID-19) - Advice for the public

Frequently Asked Questions about COVID-19 in Seychelles

Advice for Health Workers

Guidance - Coronavirus disease (COVID-19)

# NEWS AND HIGHLIGHTS



JULY 20, 2020

## Health officers visit COVID-19 testing station

**Read More** 



JULY 8, 2020

## Public Health Commissioner discusses new positive results in press conference

### **Read More**



APRIL 17, 2020

## Health Department receives donation from Jack Ma Foundation

## **Read More**

### IMPORTANT DOWNLOADS

- Conditions for Entry in Seychelles
- Application for Entry by Sea and Air
- Submission of COVID-19 Test Result
- Public Health Act
- Seychelles National Health Strategic Plan 2016 2020