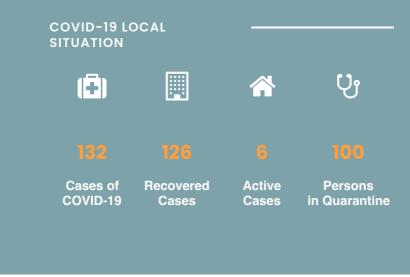

#### CORONAVIRUS OUTBREAK



List of Countries from which visitors are permitted

Coronavirus disease (COVID-19) - Advice for the public

Frequently Asked Questions about COVID-19 in Seychelles

Advice for Health Workers

Guidance - Coronavirus disease (COVID-19)

# NEWS AND HIGHLIGHTS



JULY 20, 2020

## Health officers visit COVID-19 testing station

**Read More** 



JULY 8, 2020

# Public Health Commissioner discusses new positive results in press conference

#### **Read More**



APRIL 17, 2020

# Health Department receives donation from Jack Ma Foundation

## **Read More**

## IMPORTANT DOWNLOADS -

- Conditions for Entry in Seychelles
- Application for Entry by Sea and Air
- Submission of COVID-19 Test Result
- Public Health Act
- Seychelles National Health Strategic Plan 2016 20