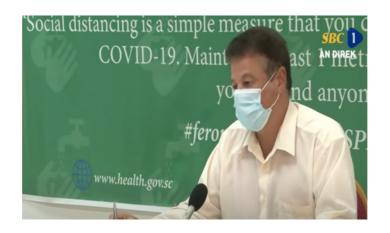

# Public Health Commissioner discusses new positive results in press conference

#### **Read More**

APRIL 17, 2020