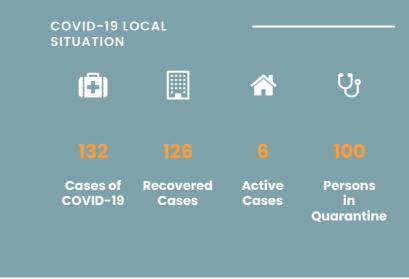

## CORONAVIRUS OUTBREAK



List of Countries from which visitors are permitted

Coronavirus disease (COVID-19) - Advice for the public

Frequently Asked Questions about COVID-19 in Seychelles

Advice for Health Workers

Guidance - Coronavirus disease (COVID-19)

# NEWS AND HIGHLIGHTS



JULY 20, 2020

## Health officers visit COVID-19 testing station

**Read More** 



JULY 8, 2020

## Public Health Commissioner discusses new positive results in press conference

### **Read More**



APRIL 17, 2020

## Health Department receives donation from Jack Ma Foundation

## **Read More**

### IMPORTANT DOWNLOADS

- Conditions for Entry in Seychelles
- Application for Entry by Sea and Air
- Submission of COVID-19 Test Result
- Public Health Act
- Seychelles National Health Strategic Plan 2016 2020