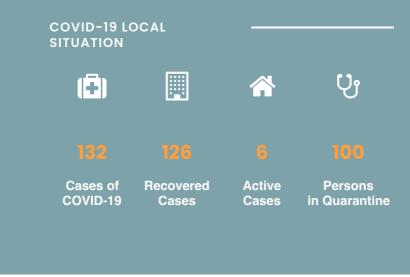

# CORONAVIRUS OUTBREAK



List of Countries from which visitors are permitted

Coronavirus disease (COVID-19) - Advice for the public

Frequently Asked Questions about COVID-19 in Seychelles

Advice for Health Workers

Guidance - Coronavirus disease (COVID-19)

# NEWS AND HIGHLIGHTS



JULY 20, 2020

# Health officers visit COVID-19 testing station

**Read More** 



JULY 8, 2020

# Public Health Commissioner discusses new positive results in press conference

#### **Read More**



APRIL 17, 2020

# Health Department receives donation from Jack Ma Foundation

# **Read More**

# IMPORTANT DOWNLOADS -

- Conditions for Entry in Seychelles
- Application for Entry by Sea and Air
- Submission of COVID-19 Test Result
- Public Health Act
- Seychelles National Health Strategic Plan 2016 2020

#