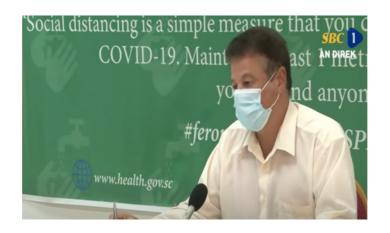

# CORONAVIRUS OUTBREAK



List of Countries from which visitors are permitted

Coronavirus disease (COVID-19) - Advice for the public

Frequently Asked Questions about COVID-19 in Seychelles

Advice for Health Workers

Guidance - Coronavirus disease (COVID-19)

# NEWS AND HIGHLIGHTS



JULY 20, 2020

# Health officers visit COVID-19 testing station

**Read More** 



JULY 8, 2020

# Public Health Commissioner discusses new positive results in press conference

#### **Read More**



APRIL 17, 2020

# Health Department receives donation from Jack Ma Foundation

# **Read More**

# IMPORTANT DOWNLOADS -

- Conditions for Entry in Seychelles
- Application for Entry by Sea and Air
- Submission of COVID-19 Test Result
- Public Health Act
- Seychelles National Health Strategic Plan 2016 2020

# UPCOMING THEME DAYS

Due to the occurrence of the Coronavirus (COVID-19) in Seychelles, all our events and theme days are postponed until further notice.

# **COVID-19 in Seychelles FAQs Press Update** Guidelines **Forms Plans Legal Documents** Contacts of seafarers tested for COVID-19 New COVID-19 cases detected on board Spanish fishing vessel Public Health Authority