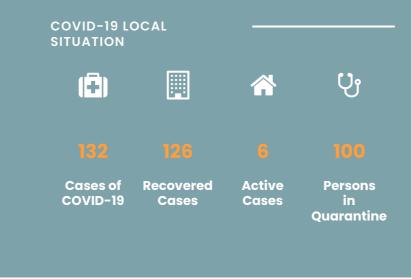

## CORONAVIRUS OUTBREAK



List of Countries from which visitors are permitted

Coronavirus disease (COVID-19) - Advice for the public

Frequently Asked Questions about COVID-19 in Seychelles

Advice for Health Workers

Guidance - Coronavirus disease (COVID-19)

# NEWS AND HIGHLIGHTS



JULY 20, 2020

## Health officers visit COVID-19 testing station

**Read More** 



JULY 8, 2020

## Public Health Commissioner discusses new positive results in press conference

### **Read More**



APRIL 17, 2020

## Health Department receives donation from Jack Ma Foundation

### **Read More**

### IMPORTANT DOWNLOADS

- Conditions for Entry in Seychelles
- Application for Entry by Sea and Air
- Submission of COVID-19 Test Result
- Public Health Act
- Seychelles National Health Strategic Plan 2016 202