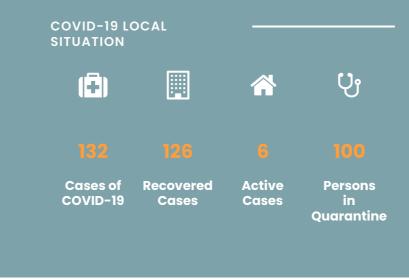

# CORONAVIRUS OUTBREAK



List of Countries from which visitors are permitted

Coronavirus disease (COVID-19) - Advice for the public

Frequently Asked Questions about COVID-19 in Seychelles

Advice for Health Workers

Guidance - Coronavirus disease (COVID-19)

# NEWS AND HIGHLIGHTS



JULY 20, 2020

# Health officers visit COVID-19 testing station

**Read More** 



JULY 8, 2020

# Public Health Commissioner discusses new positive results in press conference

### **Read More**



APRIL 17, 2020

# Health Department receives donation from Jack Ma Foundation

# **Read More**

## IMPORTANT DOWNLOADS

- Conditions for Entry in Seychelles
- Application for Entry by Sea and Air
- Submission of COVID-19 Test Result
- Public Health Act
- Seychelles National Health Strategic Plan 2016 2020

# UP