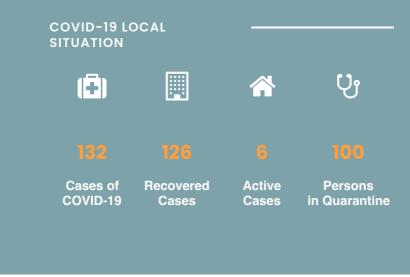

## CORONAVIRUS OUTBREAK



List of Countries from which visitors are permitted

Coronavirus disease (COVID-19) - Advice for the public

Frequently Asked Questions about COVID-19 in Seychelles

Advice for Health Workers

Guidance - Coronavirus disease (COVID-19)

# NEWS AND HIGHLIGHTS



JULY 20, 2020

# Health officers visit COVID-19 testing station

**Read More** 



JULY 8, 2020

# Public Health Commissioner discusses new positive results in press conference

#### **Read More**



APRIL 17, 2020

# Health Department receives donation from Jack Ma Foundation

# **Read More**

# IMPORTANT DOWNLOADS -

- Conditions for Entry in Seychelles
- Application for Entry by Sea and Air
- Submission of COVID-19 Test Result
- Public Health Act
- Seychelles National Health Strategic Plan 2016 2020

#