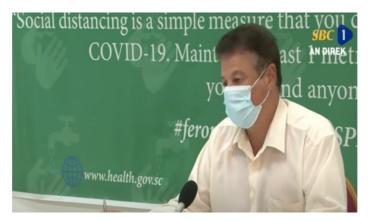

# Health officers visit COVID-19 testing station

JULY 8, 2020

Public Health Commissioner discusses new positive results in press conference

Read More

APRIL 17, 2020

Health Department receives donation from Jack Ma Foundation