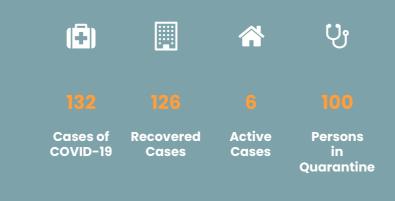

$\equiv$ 

COVID-19 LOCAL SITUATION



# CORONAVIRUS OUTBREAK



List of Countries from which visitors dre permitted

Coronavirus disease (COVID-19) - Advice for the public

Frequently Asked Questions about COVID-19 in Seychelles

Advice for Health Workers

Guidance - Coronavirus disease (COVID-19)

# **NEWS AND** HIGHLIGHTS



JULY 20, 2020

# Health officers visit COVID-19 testing station







JULY 8, 2020

Public Health Commissioner discusses new positive results in press conference

Read More



APRIL 17, 2020

Health Department receives donation from Jack Ma Foundation

**Read More** 

IMPORTANT DOWNLOADS

| ۲ | Conditions for Entry in Seychelles   |
|---|--------------------------------------|
| ۲ | Application for Entry by Sea and Air |
| ۲ | Submission of COVID-19 Test Result   |
| ۲ | Public Health Act