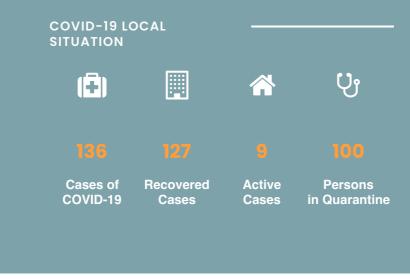

# **COVID-19 in Seychelles FAQs Press Update** Guidelines **Forms Plans Legal Documents** Contacts of seafarers tested for COVID-19 New COVID-19 cases detected on board Spanish fishing vessel Public Health Authority announces gradual removal of restrictions