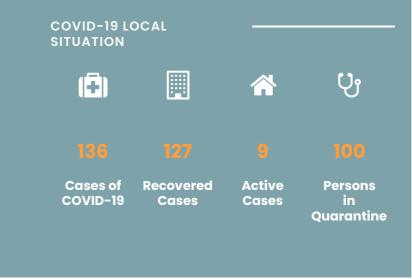

## CORONAVIRUS OUTBREAK



List of Countries from which visitors are permitted

Coronavirus disease (COVID-19) - Advice for the public

Frequently Asked Questions about COVID-19 in Seychelles

Advice for Health Workers

Guidance - Coronavirus disease (COVID-19)

# NEWS AND HIGHLIGHTS



JULY 20, 2020

## Health officers visit COVID-19 testing station

**Read More** 



JULY 8, 2020

## Public Health Commissioner discusses new positive results in press conference

### **Read More**



APRIL 17, 2020

## Health Department receives donation from Jack Ma Foundation

## **Read More**

### IMPORTANT DOWNLOADS

- Conditions for Entry in Seychelles
- Application for Entry by Sea and Air
- Submission of COVID-19 Test Result
- Public Health Act
- Seychelles National Health Strategic Plan 2016 2020