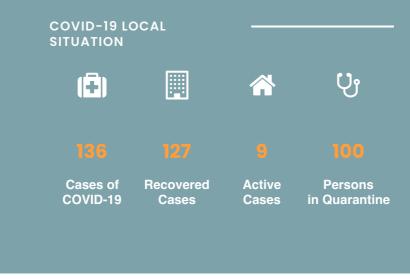

#### CORONAVIRUS OUTBREAK



List of Countries from which visitors are permitted

Coronavirus disease (COVID-19) - Advice for the public

Frequently Asked Questions about COVID-19 in Seychelles

Advice for Health Workers

Guidance - Coronavirus disease (COVID-19)

# NEWS AND HIGHLIGHTS



JULY 20, 2020

# Health officers visit COVID-19 testing station

**Read More** 



JULY 8, 2020

# Public Health Commissioner discusses new positive results in press conference

#### **Read More**



APRIL 17, 2020

# Health Department receives donation from Jack Ma Foundation

### **Read More**

# IMPORTANT DOWNLOADS -

- Conditions for Entry in Seychelles
- Application for Entry by Sea and Air
- Submission of COVID-19 Test Result
- Public Health Act
- Seychelles National Health Strategic Plan 2016 202