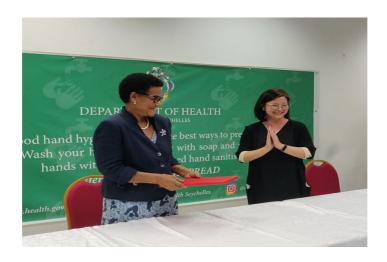

#### CORONAVIRUS OUTBREAK



List of Countries from which visitors are permitted

Coronavirus disease (COVID-19) - Advice for the public

Frequently Asked Questions about COVID-19 in Seychelles

Advice for Health Workers

Guidance - Coronavirus disease (COVID-19)

# NEWS AND HIGHLIGHTS



JULY 20, 2020

# Health officers visit COVID-19 testing station

**Read More** 



JULY 8, 2020

# Public Health Commissioner discusses new positive results in press conference

#### **Read More**



APRIL 17, 2020

# Health Department receives donation from Jack Ma Foundation

### **Read More**

# IMPORTANT DOWNLOADS -

- Conditions for Entry in Seychelles
- Application for Entry by Sea and Air
- Submission of COVID-19 Test Result
- Public Health Act
- Seychelles National Health Strategic Plan 2016 2020

# UPCOMING THEME DAYS

Due to the occurrence of the Coronavirus (COVID-19) in Seychelles, all our events and theme days are postponed until further notice.

# **COVID-19 in Seychelles FAQs Press Update** Guidelines **Forms Plans Legal Documents** Contacts of seafarers tested for COVID-19 New COVID-19 cases detected on board Spanish fishing vessel Public Health Authority announces gradual removal of restrictions

Call the Department of Health hotline on **141** if you have any sympto