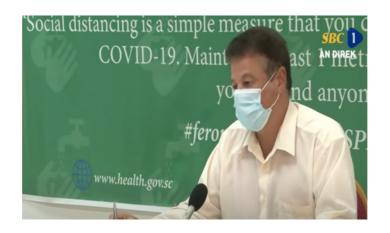

#### CORONAVIRUS OUTBREAK



List of Countries from which visitors are permitted

Coronavirus disease (COVID-19) - Advice for the public

Frequently Asked Questions about COVID-19 in Seychelles

Advice for Health Workers

Guidance - Coronavirus disease (COVID-19)

# NEWS AND HIGHLIGHTS



JULY 20, 2020

# Health officers visit COVID-19 testing station

**Read More** 



JULY 8, 2020

# Public Health Commissioner discusses new positive results in press conference

#### **Read More**



APRIL 17, 2020

# Health Department receives donation from Jack Ma Foundation

### **Read More**

# IMPORTANT DOWNLOADS -

- Conditions for Entry in Seychelles
- Application for Entry by Sea and Air
- Submission of COVID-19 Test Result
- Public Health Act
- Seychelles National Health Strategic Plan 2016 2020

# UPCOMING THEME DAYS

Due to the occurrence of the Coronavirus (COVID-19) in Seychelles, all our events and theme days are postponed until further notice.

# **COVID-19 in Seychelles FAQs Press Update** Guidelines **Forms Plans Legal Documents** Contacts of seafarers tested for COVID-19 New COVID-19 cases detected on board Spanish fishing vessel Public Health Authori