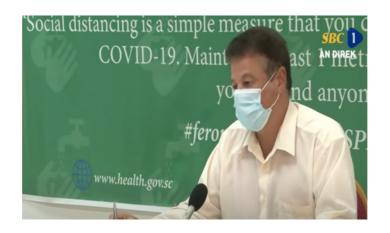

#### CORONAVIRUS OUTBREAK



List of Countries from which visitors are permitted

Coronavirus disease (COVID-19) - Advice for the public

Frequently Asked Questions about COVID-19 in Seychelles

Advice for Health Workers

Guidance - Coronavirus disease (COVID-19)

# NEWS AND HIGHLIGHTS



JULY 20, 2020

# Health officers visit COVID-19 testing station

**Read More** 



JULY 8, 2020

# Public Health Commissioner discusses new positive results in press conference

#### **Read More**



APRIL 17, 2020

# Health Department receives donation from Jack Ma Foundation

#### **Read More**

# IMPORTANT DOWNLOADS -

- Conditions for Entry in Seychelles
- Application for Entry by Sea and Air
- Submission of COVID-19 Test Result
- Public Health Act
- Seychelles National Health Strategic Plan 2016 2020

# UPCOMING THEME DAYS

Due to the occurrence of the Coronavirus (COVID-19) in Seychelles, all our events and theme days are postponed until further notice.

# **COVID-19 in Seychelles FAQs Press Update** Guidelines **Forms Plans Legal Documents** Contacts of seafarers tested for COVID-19 New COVID-19 cases detected on board Spanish fishing vessel Public Health Author