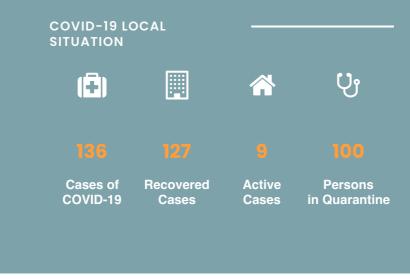

#### CORONAVIRUS OUTBREAK



List of Countries from which visitors are permitted

Coronavirus disease (COVID-19) - Advice for the public

Frequently Asked Questions about COVID-19 in Seychelles

Advice for Health Workers

Guidance - Coronavirus disease (COVID-19)

# NEWS AND HIGHLIGHTS



JULY 20, 2020

# Health officers visit COVID-19 testing station

**Read More** 



JULY 8, 2020

# Public Health Commissioner discusses new positive results in press conference

#### **Read More**



APRIL 17, 2020

# Health Department receives donation from Jack Ma Foundation

#### **Read More**

# IMPORTANT DOWNLOADS -

- Conditions for Entry in Seychelles
- Application for Entry by Sea and Air
- Submission of COVID-19 Test Result
- Public Health Act
- Seychelles National Health Strategic Plan 2016 20