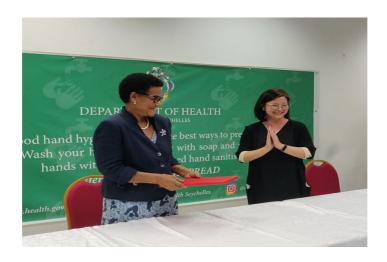

#### CORONAVIRUS OUTBREAK



List of Countries from which visitors are permitted

Coronavirus disease (COVID-19) - Advice for the public

Frequently Asked Questions about COVID-19 in Seychelles

Advice for Health Workers

Guidance - Coronavirus disease (COVID-19)

# NEWS AND HIGHLIGHTS



JULY 20, 2020

# Health officers visit COVID-19 testing station

**Read More** 



JULY 8, 2020

# Public Health Commissioner discusses new positive results in press conference

#### **Read More**



APRIL 17, 2020

# Health Department receives donation from Jack Ma Foundation

#### **Read More**

# IMPORTANT DOWNLOADS -

- Conditions for Entry in Seychelles
- Application for Entry by Sea and Air
- Submission of COVID-19 Test Result
- Public Health Act
- Seychelles National Health Strategic Plan 2016 2020

# UPCOMING THEME DAYS

Due to the occurrence of the Coronavirus (COVID-19) in Seychelles, all our events and theme days are postponed until further notice.

# **COVID-19 in Seychelles FAQs Press Update** Guidelines **Forms Plans Legal Documents** Contacts of seafarers tested for COVID-19 New COVID-19 cases detected on board Spanish fishing vessel Public Health Authority announces gradual removal of restrictions

Call the Department of Health hotline on **141** if you have any sympt