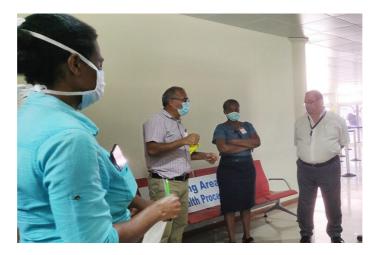

## Health officers visit COVID-19 testing station

JULY 8, 2020

Public Health Commissioner discusses new positive results in press conference

Read More

APRIL 17, 2020

Health Department receives donation from Jack Ma Foundation