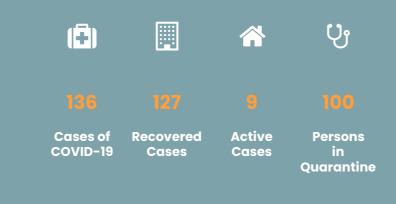

$\equiv$ 

COVID-19 LOCAL SITUATION



CORONAVIRUS OUTBREAK



Frequently Asked Questions about COVID-19 in Seychelles

Advice for Health Workers

Guidance - Coronavirus disease (COVID-19)

### **NEWS AND** HIGHLIGHTS



JULY 20, 2020

## Health officers visit COVID-19 testing station







JULY 8, 2020

Public Health Commissioner discusses new positive results in press conference

Read More



APRIL 17, 2020

Health Department receives donation from Jack Ma Foundation

**Read More** 

IMPORTANT DOWNLOADS

| ۲ | Conditions for Entry in Seychelles   |
|---|--------------------------------------|
| ۲ | Application for Entry by Sea and Air |
| ۲ | Submission of COVID-19 Test Result   |
| ۲ | Public Health Act                    |
|   |                                      |

Seychelles National Health Strategic Plan 2016 - 2020