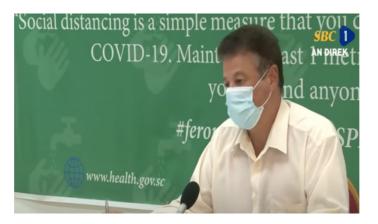

## Health officers visit COVID-19 testing station

JULY 8, 2020

Public Health Commissioner discusses new positive results in press conference

Read More

APRIL 17, 2020

Health Department receives donation from Jack Ma Foundation