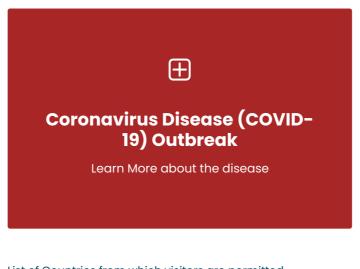

# CORONAVIRUS OUTBREAK

List of Countries from which visitors are permitted

Coronavirus disease (COVID-19) - Advice for the public

Frequently Asked Questions about COVID-19 in Seychelles

Advice for Health Workers

## COVID-19