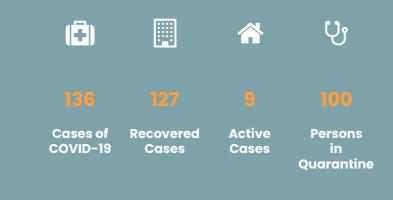

$\equiv$ 

COVID-19 LOCAL SITUATION



# CORONAVIRUS OUTBREAK



List of Countries from which visitors are permitted

Coronavirus disease (COVID-19) - Advice for the public

Frequently Asked Questions about COVID-19 in Seychelles

Advice for Health Workers

Guidance - Coronavirus disease (COVID-19)





JULY 20, 2020

**Read More** 

na

ast AN PIREK

nd anyor

Health officers visit COVID-19 testing station

Social distancing is a simple measure

www.health.gov.sc

COVID-19. Maint

#fero



JULY 8, 2020

Public Health Commissioner discusses new positive results in press conference

**Read More** 



APRIL 17, 2020

Health Department receives donation from Jack Ma Foundation

**Read More** 

IMPORTANT DOWNLOADS

| ۲ | Conditions for Entry in Seychelles   |
|---|--------------------------------------|
| ۲ | Application for Entr