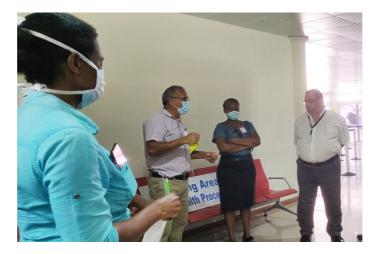

Guidance - Coronavirus disease (COVID-19)

JULY 20, 2020

**Read More** 

na

ast AN PIREK

nd anyor

Health officers visit COVID-19 testing station

Social distancing is a simple measure