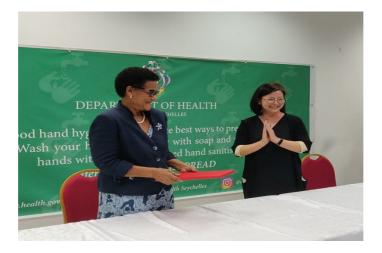

www.health.gov.sc

COVID-19. Maint

#fero

JULY 8, 2020

Public Health Commissioner discusses new positive results in press conference

**Read More** 

APRIL 17, 2020

Health Department receives donation from Jack Ma Foundation