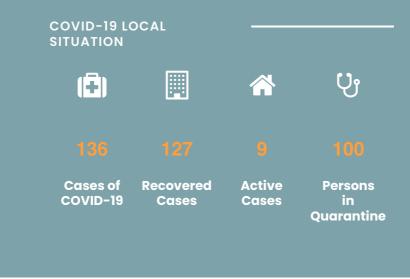

## CORONAVIRUS OUTBREAK



List of Countries from which visitors are permitted

Coronavirus disease (COVID-19) - Advice for the public

Frequently Asked Questions about COVID-19 in Seychelles

Advice for Health Workers

Guidance - Coronavirus disease (COVID-19)

# NEWS AND HIGHLIGHTS



JULY 20, 2020

## Health officers visit COVID-19 testing station

**Read More** 



JULY 8, 2020

# Public Health Commissioner discusses new positive results in press conference

## **Read More**



APRIL 17, 2020

# Health Department receives donation from Jack Ma Foundation

## **Read More**

## IMPORTANT DOWNLOADS

- Conditions for Entry in Seychelles
- Application for Entry by Sea and Air
- Submission of COVID-19 Test Result
- Public Health Act
- Seychelles National Health Strategic Plan 2016 2020

#