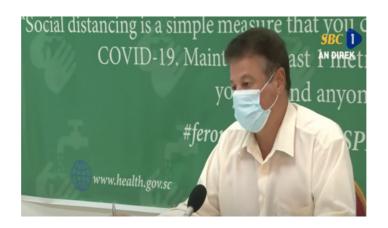

## CORONAVIRUS OUTBREAK



List of Countries from which visitors are permitted

Coronavirus disease (COVID-19) - Advice for the public

Frequently Asked Questions about COVID-19 in Seychelles

Advice for Health Workers

Guidance - Coronavirus disease (COVID-19)

# NEWS AND HIGHLIGHTS



JULY 20, 2020

## Health officers visit COVID-19 testing station

**Read More** 



JULY 8, 2020

# Public Health Commissioner discusses new positive results in press conference

## **Read More**



APRIL 17, 2020

# Health Department receives donation from Jack Ma Foundation

## **Read More**

## IMPORTANT DOWNLOADS

- Conditions for Entry in Seychelles
- Application for Entry by Sea and Air
- Submission of COVID-19 Test Result
- Public Health Act
- Seychelles National Health Strategic Plan 2016 2020

# UPCOMING THEME DAYS

# COVID-19 in Seychelles FAQs Press Update Guidelines Forms Plans Legal Documents

National Institute for Health and Social Studies celebrates graduation day

AUGUST 31, 2020

Contacts of seafarers tested for COVID-19
JULY 8, 2020

New COVID-19 cases detected on board Spanish fishing vessel

JULY 8, 2020

## NOTICE

Call the Department of Health hot