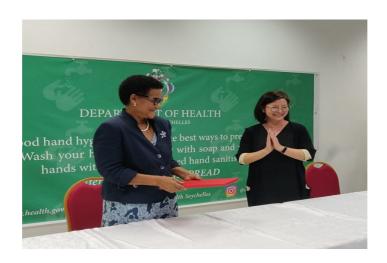

## CORONAVIRUS OUTBREAK



List of Countries from which visitors are permitted

Coronavirus disease (COVID-19) - Advice for the public

Frequently Asked Questions about COVID-19 in Seychelles

Advice for Health Workers

Guidance - Coronavirus disease (COVID-19)

# NEWS AND HIGHLIGHTS



JULY 20, 2020

## Health officers visit COVID-19 testing station

**Read More** 



JULY 8, 2020

# Public Health Commissioner discusses new positive results in press conference

## **Read More**



APRIL 17, 2020

# Health Department receives donation from Jack Ma Foundation

## **Read More**

## IMPORTANT DOWNLOADS

- Conditions for Entry in Seychelles
- Application for Entry by Sea and Air
- Submission of COVID-19 Test Result
- Public Health Act
- Seychelles National Health Strategic Plan 2016 2020

# UPCOMING THEME DAYS

# COVID-19 in Seychelles FAQs Press Update Guidelines Forms Plans Legal Documents

National Institute for Health and Social Studies celebrates graduation day

AUGUST 31, 2020

Contacts of seafarers tested for COVID-19
JULY 8, 2020

New COVID-19 cases detected on board Spanish fishing vessel

JULY 8, 2020

## NOTICE

Call the Department of Health hotline on **141** if you have any symptoms of COVID-19 or any health concerns on COVID-19.

**OUR INSTAGRAM** 





F